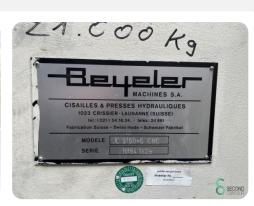

## **Sheet shears - Beyeler VR** 5150x6mm

**MET.133** 

5150mm

6mm

Conventional

**Brand** 

Beyeler

Model

VR 5150x6mm

Year

| Spec | ificati | ions |
|------|---------|------|
|------|---------|------|

| •                    |              |
|----------------------|--------------|
| Model                | Hydraulic    |
| Max. working width   | 5150mm       |
| Back gauge           | 1            |
| Max. sheet thickness | 6mm          |
| Control              | Conventional |
|                      |              |