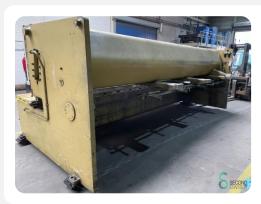

## **Sheet shears - Beyeler VR** 5150x6mm

**MET.133** 

5150mm

6mm

Conventional

**Brand** 

Beyeler

Model

VR 5150x6mm

Year

| Spec | ificati | ions |
|------|---------|------|
|------|---------|------|

| •                    |              |
|----------------------|--------------|
| Model                | Hydraulic    |
| Max. working width   | 5150mm       |
| Back gauge           | 1            |
| Max. sheet thickness | 6mm          |
| Control              | Conventional |
|                      |              |

## **Dimensions**

| Length | 5500 mm  |
|--------|----------|
| Width  | 2400 mm  |
| Height | 2100 mm  |
| Weight | 12000 kg |
|        |          |

Havenweg 6 6603AS Wijchen

**T:** +31 614832789

**E:** bram@secondowner.com **W:** https://secondowner.com