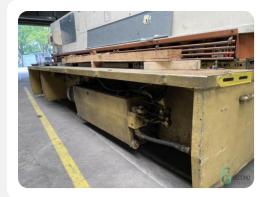

## **Dimensions**

| Length | 5500 mm  |
|--------|----------|
| Width  | 2400 mm  |
| Height | 2100 mm  |
| Weight | 12000 kg |
|        |          |

Havenweg 6 6603AS Wijchen

**T:** +31 614832789

**E:** bram@secondowner.com **W:** https://secondowner.com