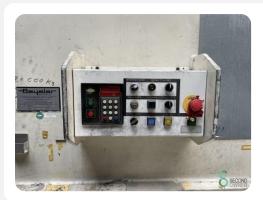

VR 5150x6mm

Year

| Spec | ificati | ions |
|------|---------|------|
|------|---------|------|

| •                    |              |
|----------------------|--------------|
| Model                | Hydraulic    |
| Max. working width   | 5150mm       |
| Back gauge           | 1            |
| Max. sheet thickness | 6mm          |
| Control              | Conventional |
|                      |              |