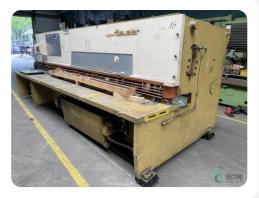

## **Sheet shears - Beyeler VR** 5150x6mm

**MET.133** 

5150mm

6mm

Conventional

**Brand** 

Beyeler

Model

VR 5150x6mm

Year

| Spec | ificati | ions |
|------|---------|------|
|------|---------|------|

| •                    |              |
|----------------------|--------------|
| Model                | Hydraulic    |
| Max. working width   | 5150mm       |
| Back gauge           | 1            |
| Max. sheet thickness | 6mm          |
| Control              | Conventional |
|                      |              |