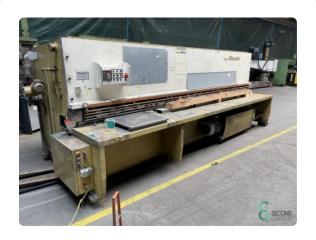

## Sheet shears - Beyeler VR 5150x6mm

## **Sheet shears - Beyeler VR** 5150x6mm

**MET.133** 

5150mm

6mm

Conventional

**Brand** 

Beyeler

Model

VR 5150x6mm

Year

| Spec | ificati | ions |
|------|---------|------|
|------|---------|------|

| •                    |              |
|----------------------|--------------|
| Model                | Hydraulic    |
| Max. working width   | 5150mm       |
| Back gauge           | 1            |
| Max. sheet thickness | 6mm          |
| Control              | Conventional |
|                      |              |