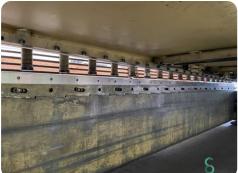

VR 5150x6mm

Year

| Spec | ificati | ions |
|------|---------|------|
|------|---------|------|

| •                    |              |
|----------------------|--------------|
| Model                | Hydraulic    |
| Max. working width   | 5150mm       |
| Back gauge           | 1            |
| Max. sheet thickness | 6mm          |
| Control              | Conventional |
|                      |              |