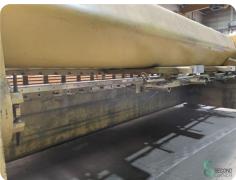

VR 5150x6mm

Year

| Spec | ificati | ions |
|------|---------|------|
|------|---------|------|

| •                    |              |
|----------------------|--------------|
| Model                | Hydraulic    |
| Max. working width   | 5150mm       |
| Back gauge           | 1            |
| Max. sheet thickness | 6mm          |
| Control              | Conventional |
|                      |              |