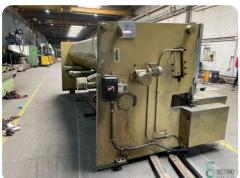

## **Sheet shears - Beyeler VR** 5150x6mm

**MET.133** 

5150mm

6mm

Conventional

**Brand** 

Beyeler

Model

VR 5150x6mm

Year

| Spec | ificati | ions |
|------|---------|------|
|------|---------|------|

| •                    |              |
|----------------------|--------------|
| Model                | Hydraulic    |
| Max. working width   | 5150mm       |
| Back gauge           | 1            |
| Max. sheet thickness | 6mm          |
| Control              | Conventional |
|                      |              |

## **Dimensions**

| Length | 5500 mm  |
|--------|----------|
| Width  | 2400 mm  |
| Height | 2100 mm  |
| Weight | 12000 kg |
|        |          |

Havenweg 6 6603AS Wijchen

**T:** +31 614832789

**E:** bram@secondowner.com **W:** https://secondowner.com