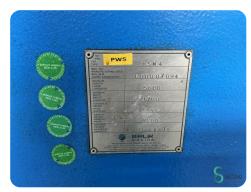

#### **MET7.867**

| (+ 4 <sup>2</sup> +)<br>11.0kW |
|--------------------------------|
| Birlik                         |
| HSM4, 3100x6/8mm               |
|                                |
|                                |

### **Specifications**

| Motor power             | 11.0kW                                                |
|-------------------------|-------------------------------------------------------|
| Drive                   | tribe_selection_list<br>s.aandrijving.Hydr<br>aulisch |
| Max. working<br>width   | 3100mm                                                |
| Max. sheet<br>thickness | 8mm                                                   |
| Top roll diameter       | 230mm                                                 |
| Number of rolls         | 4                                                     |
|                         |                                                       |