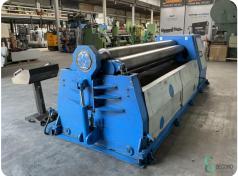

#### Plate roller - Birlik HSM4, 3100x6/8mm

# Plate roller - Birlik HSM4, 3100x6/8mm

### **Specifications**

| Motor power             | 11.0kW                                                |
|-------------------------|-------------------------------------------------------|
| Drive                   | tribe_selection_list<br>s.aandrijving.Hydr<br>aulisch |
| Max. working<br>width   | 3100mm                                                |
| Max. sheet<br>thickness | 8mm                                                   |
| Top roll diameter       | 230mm                                                 |
| Number of rolls         | 4                                                     |
|                         |                                                       |