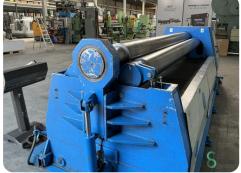

#### Plate roller - Birlik HSM4, 3100x6/8mm

# Plate roller - Birlik HSM4, 3100x6/8mm

### **Specifications**

| Motor power             | 11.0kW                                                |
|-------------------------|-------------------------------------------------------|
| Drive                   | tribe_selection_list<br>s.aandrijving.Hydr<br>aulisch |
| Max. working<br>width   | 3100mm                                                |
| Max. sheet<br>thickness | 8mm                                                   |
| Top roll diameter       | 230mm                                                 |
| Number of rolls         | 4                                                     |
|                         |                                                       |