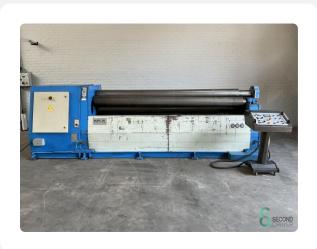

#### Plate roller - Birlik HSM4, 3100x6/8mm

# Plate roller - Birlik HSM4, 3100x6/8mm

### **Specifications**

| Motor power             | 11.0kW                                                |
|-------------------------|-------------------------------------------------------|
| Drive                   | tribe_selection_list<br>s.aandrijving.Hydr<br>aulisch |
| Max. working<br>width   | 3100mm                                                |
| Max. sheet<br>thickness | 8mm                                                   |
| Top roll diameter       | 230mm                                                 |
| Number of rolls         | 4                                                     |
|                         |                                                       |