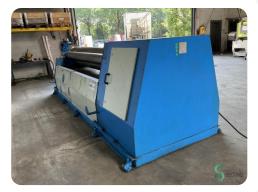

#### Plate roller - Birlik HSM4, 3100x6/8mm

# Plate roller - Birlik HSM4, 3100x6/8mm

### **Specifications**

| Motor power             | 11.0kW                                                |
|-------------------------|-------------------------------------------------------|
| Drive                   | tribe_selection_list<br>s.aandrijving.Hydr<br>aulisch |
| Max. working<br>width   | 3100mm                                                |
| Max. sheet<br>thickness | 8mm                                                   |
| Top roll diameter       | 230mm                                                 |
| Number of rolls         | 4                                                     |
|                         |                                                       |