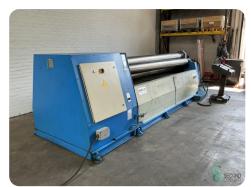

#### Plate roller - Birlik HSM4, 3100x6/8mm

# Plate roller - Birlik HSM4, 3100x6/8mm

### **Specifications**

| Motor power             | 11.0kW                                                |
|-------------------------|-------------------------------------------------------|
| Drive                   | tribe_selection_list<br>s.aandrijving.Hydr<br>aulisch |
| Max. working<br>width   | 3100mm                                                |
| Max. sheet<br>thickness | 8mm                                                   |
| Top roll diameter       | 230mm                                                 |
| Number of rolls         | 4                                                     |
|                         |                                                       |