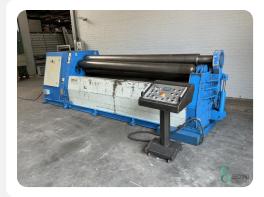

#### Plate roller - Birlik HSM4, 3100x6/8mm

# Plate roller - Birlik HSM4, 3100x6/8mm

### **Specifications**

| Motor power             | 11.0kW                                                |
|-------------------------|-------------------------------------------------------|
| Drive                   | tribe_selection_list<br>s.aandrijving.Hydr<br>aulisch |
| Max. working<br>width   | 3100mm                                                |
| Max. sheet<br>thickness | 8mm                                                   |
| Top roll diameter       | 230mm                                                 |
| Number of rolls         | 4                                                     |
|                         |                                                       |