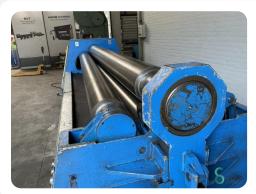

### **Specifications**

| Motor power             | 11.0kW                                                |
|-------------------------|-------------------------------------------------------|
| Drive                   | tribe_selection_list<br>s.aandrijving.Hydr<br>aulisch |
| Max. working<br>width   | 3100mm                                                |
| Max. sheet<br>thickness | 8mm                                                   |
| Top roll diameter       | 230mm                                                 |
| Number of rolls         | 4                                                     |
|                         |                                                       |