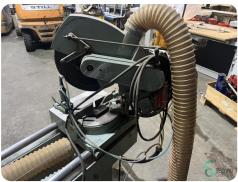

## **Double mitre saws - Haffner**

**HOU5.350** 

300

Brand

Haffner

Model

Year

| 5                      | ne | CIT | ıcatı | ions  |
|------------------------|----|-----|-------|-------|
| $\mathbf{\mathcal{C}}$ |    | OII | Juli  | 10113 |

| Voltage [V]                   | 400 |
|-------------------------------|-----|
| Fuse [A]                      | 16  |
| Number of saw units [pcs]     | 2   |
| Max. saw blade diameter [mm]  | 300 |
| Arbor saw blade diameter [mm] | 30  |
| Tilt adjustable saw unit      | Yes |
|                               |     |