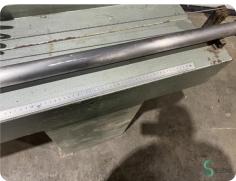

| Voltage [V]                   | 400 |
|-------------------------------|-----|
| Fuse [A]                      | 16  |
| Number of saw units [pcs]     | 2   |
| Max. saw blade diameter [mm]  | 300 |
| Arbor saw blade diameter [mm] | 30  |
| Tilt adjustable saw unit      | Yes |
|                               |     |