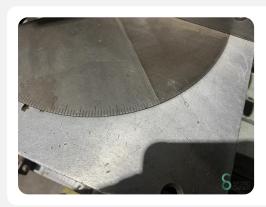

| Voltage [V]                   | 400 |
|-------------------------------|-----|
| Fuse [A]                      | 16  |
| Number of saw units [pcs]     | 2   |
| Max. saw blade diameter [mm]  | 300 |
| Arbor saw blade diameter [mm] | 30  |
| Tilt adjustable saw unit      | Yes |
|                               |     |