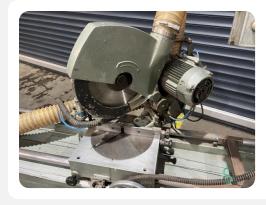

## **Double mitre saws - Haffner**

## **Double mitre saws - Haffner**

**HOU5.350** 

300

Brand

Haffner

Model

Year

| 5                      | ne | CIT | ıcatı | ions  |
|------------------------|----|-----|-------|-------|
| $\mathbf{\mathcal{C}}$ |    | OII | Juli  | 10113 |

| Voltage [V]                   | 400 |
|-------------------------------|-----|
| Fuse [A]                      | 16  |
| Number of saw units [pcs]     | 2   |
| Max. saw blade diameter [mm]  | 300 |
| Arbor saw blade diameter [mm] | 30  |
| Tilt adjustable saw unit      | Yes |
|                               |     |