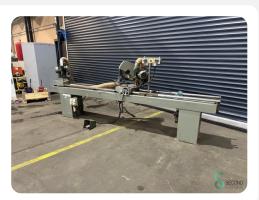

## **Double mitre saws - Haffner**

**HOU5.350** 

300

Brand

Haffner

Model

Year

| 5                      | ne | CIT | ıcatı | ions  |
|------------------------|----|-----|-------|-------|
| $\mathbf{\mathcal{C}}$ |    | OII | Juli  | 10113 |