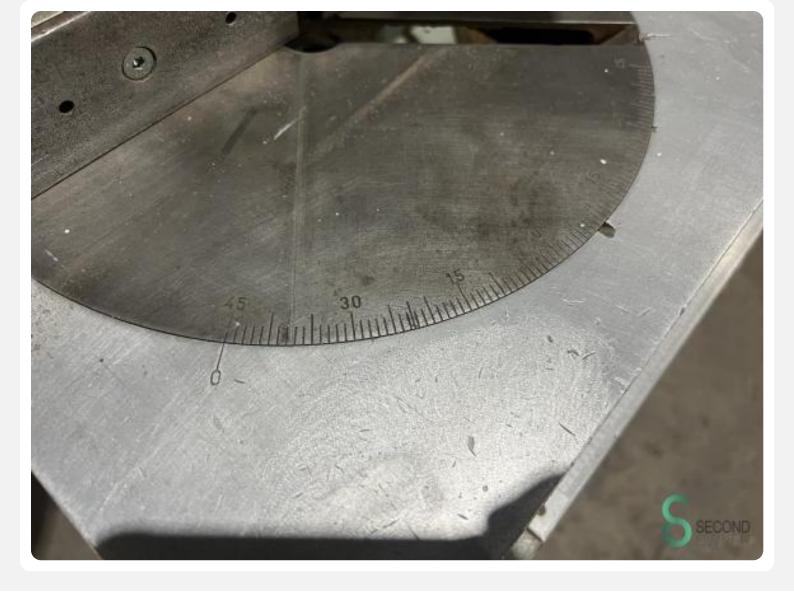

| Voltage [V]                   | 400 |
|-------------------------------|-----|
| Fuse [A]                      | 16  |
| Number of saw units [pcs]     | 2   |
| Max. saw blade diameter [mm]  | 300 |
| Arbor saw blade diameter [mm] | 30  |
| Tilt adjustable saw unit      | Yes |
|                               |     |