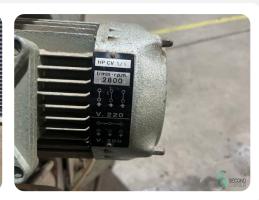

| Voltage [V]                   | 400 |
|-------------------------------|-----|
| Fuse [A]                      | 16  |
| Number of saw units [pcs]     | 2   |
| Max. saw blade diameter [mm]  | 300 |
| Arbor saw blade diameter [mm] | 30  |
| Tilt adjustable saw unit      | Yes |
|                               |     |