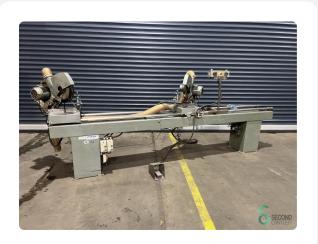

## **Double mitre saws - Haffner**

## **Double mitre saws - Haffner**

**HOU5.350** 

300

Brand

Haffner

Model

Year

| 5                      | ne | CIT | ıcatı | ions  |
|------------------------|----|-----|-------|-------|
| $\mathbf{\mathcal{C}}$ |    | OII | Juli  | 10113 |