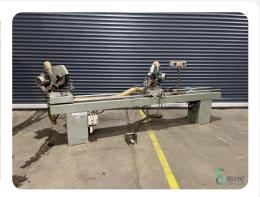

## **Double mitre saws - Haffner**

**HOU5.350** 

300

Brand

Haffner

Model

Year

| 5                      | ne | CIT | ıcatı | ions  |
|------------------------|----|-----|-------|-------|
| $\mathbf{\mathcal{C}}$ |    | OII | Juli  | 10113 |

| Voltage [V]                   | 400 |
|-------------------------------|-----|
| Fuse [A]                      | 16  |
| Number of saw units [pcs]     | 2   |
| Max. saw blade diameter [mm]  | 300 |
| Arbor saw blade diameter [mm] | 30  |
| Tilt adjustable saw unit      | Yes |
|                               |     |