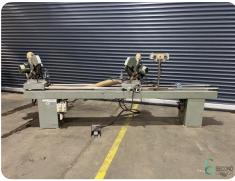

## **Double mitre saws - Haffner**

**HOU5.350** 

300

Brand

Haffner

Model

Year

| 5                      | ne | CIT | ıcatı | ions  |
|------------------------|----|-----|-------|-------|
| $\mathbf{\mathcal{C}}$ |    | OII | Juli  | 10113 |

| Voltage [V]                   | 400 |
|-------------------------------|-----|
| Fuse [A]                      | 16  |
| Number of saw units [pcs]     | 2   |
| Max. saw blade diameter [mm]  | 300 |
| Arbor saw blade diameter [mm] | 30  |
| Tilt adjustable saw unit      | Yes |
|                               |     |