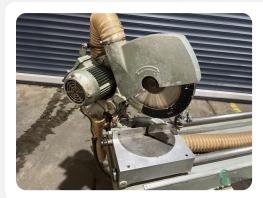

## **Double mitre saws - Haffner**

**HOU5.350** 

300

Brand

Haffner

Model

Year

| 5                      | ne | CIT | ıcatı | ions  |
|------------------------|----|-----|-------|-------|
| $\mathbf{\mathcal{C}}$ |    | OII | Juli  | 10113 |

| Voltage [V]                   | 400 |
|-------------------------------|-----|
| Fuse [A]                      | 16  |
| Number of saw units [pcs]     | 2   |
| Max. saw blade diameter [mm]  | 300 |
| Arbor saw blade diameter [mm] | 30  |
| Tilt adjustable saw unit      | Yes |
|                               |     |