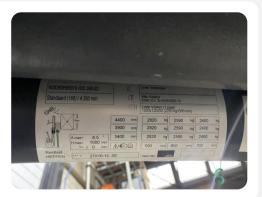

## Forklifts - Linde H35T

WKH5.868

| 3500kg | DX<br>4400mm | LPG | 2017 | (J)<br>10906 |
|--------|--------------|-----|------|--------------|
| Brand  | Linde        |     |      |              |
| Model  | H35T         |     |      |              |
| Year   | 2017         |     |      |              |

## **Specifications**

| Drive                     | LPG                                          |
|---------------------------|----------------------------------------------|
| Inspection valid<br>until | 09.2025                                      |
| Options                   | Work lights,<br>Heating, Full cabin          |
| Maximum fork<br>width     | 900mm                                        |
| Overhead<br>clearance     | 2850mm                                       |
| Attachment                | Side-shift, 4th<br>valve to fork<br>carriage |