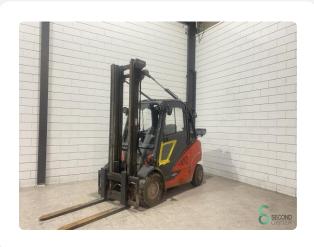

## Forklifts - Linde H35T

WKH5.868

| 3500kg | DX<br>4400mm | LPG | 2017 | (J)<br>10906 |
|--------|--------------|-----|------|--------------|
| Brand  | Linde        |     |      |              |
| Model  | H35T         |     |      |              |
| Year   | 2017         |     |      |              |

## **Specifications**

| Drive                     | LPG                                          |
|---------------------------|----------------------------------------------|
| Inspection valid<br>until | 09.2025                                      |
| Options                   | Work lights,<br>Heating, Full cabin          |
| Maximum fork<br>width     | 900mm                                        |
| Overhead<br>clearance     | 2850mm                                       |
| Attachment                | Side-shift, 4th<br>valve to fork<br>carriage |