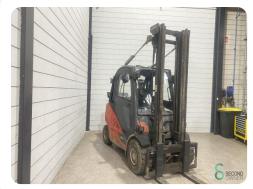

## Forklifts - Linde H35T

WKH5.868

| 3500kg | DX<br>4400mm | LPG | 2017 | (J)<br>10906 |
|--------|--------------|-----|------|--------------|
| Brand  | Linde        |     |      |              |
| Model  | H35T         |     |      |              |
| Year   | 2017         |     |      |              |

## **Specifications**

| Drive                     | LPG                                          |
|---------------------------|----------------------------------------------|
| Inspection valid<br>until | 09.2025                                      |
| Options                   | Work lights,<br>Heating, Full cabin          |
| Maximum fork<br>width     | 900mm                                        |
| Overhead<br>clearance     | 2850mm                                       |
| Attachment                | Side-shift, 4th<br>valve to fork<br>carriage |