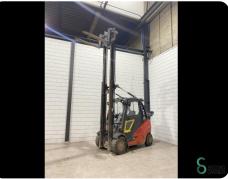

## Forklifts - Linde H35T

WKH5.868

| 3500kg | DX<br>4400mm | LPG | 2017 | (J)<br>10906 |
|--------|--------------|-----|------|--------------|
| Brand  | Linde        |     |      |              |
| Model  | H35T         |     |      |              |
| Year   | 2017         |     |      |              |

## **Specifications**

| Drive                     | LPG                                          |
|---------------------------|----------------------------------------------|
| Inspection valid<br>until | 09.2025                                      |
| Options                   | Work lights,<br>Heating, Full cabin          |
| Maximum fork<br>width     | 900mm                                        |
| Overhead<br>clearance     | 2850mm                                       |
| Attachment                | Side-shift, 4th<br>valve to fork<br>carriage |

### Dimensions

| Length | 3000 mm |
|--------|---------|
| Width  | 1300 mm |
| Height | 2850 mm |
| Weight | 5125 kg |

Havenweg 6 6603AS Wijchen

T: +31 611462913 E: koen@secondowner.com W: https://secondowner.com