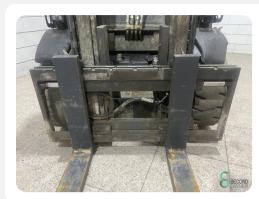

## Forklifts - Linde H35T

WKH5.868

| 3500kg | DX<br>4400mm | LPG | 2017 | (J)<br>10906 |
|--------|--------------|-----|------|--------------|
| Brand  | Linde        |     |      |              |
| Model  | H35T         |     |      |              |
| Year   | 2017         |     |      |              |

## **Specifications**

| Drive                     | LPG                                          |
|---------------------------|----------------------------------------------|
| Inspection valid<br>until | 09.2025                                      |
| Options                   | Work lights,<br>Heating, Full cabin          |
| Maximum fork<br>width     | 900mm                                        |
| Overhead<br>clearance     | 2850mm                                       |
| Attachment                | Side-shift, 4th<br>valve to fork<br>carriage |