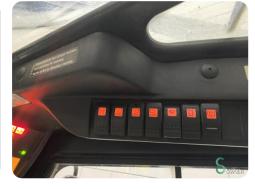

## **Specifications**

| Drive                     | LPG                                          |
|---------------------------|----------------------------------------------|
| Inspection valid<br>until | 09.2025                                      |
| Options                   | Work lights,<br>Heating, Full cabin          |
| Maximum fork<br>width     | 900mm                                        |
| Overhead<br>clearance     | 2850mm                                       |
| Attachment                | Side-shift, 4th<br>valve to fork<br>carriage |