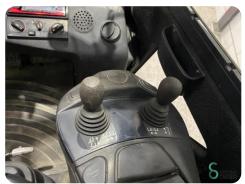

## **Specifications**

| Drive                     | LPG                                          |
|---------------------------|----------------------------------------------|
| Inspection valid<br>until | 09.2025                                      |
| Options                   | Work lights,<br>Heating, Full cabin          |
| Maximum fork<br>width     | 900mm                                        |
| Overhead<br>clearance     | 2850mm                                       |
| Attachment                | Side-shift, 4th<br>valve to fork<br>carriage |