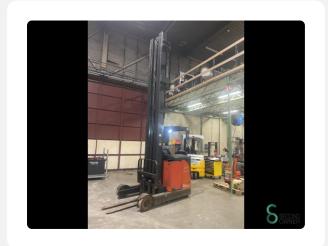

### **Reachtruck - Linde R20S**

## **Reachtruck - Linde R20S**

#### WKH.3525

2000kg

2010

13171

**Brand** Linde

Model R20S

**Year** 2010

# **Specifications**

| Options                                   | Free-lift  |
|-------------------------------------------|------------|
| Overhead clearance                        | 4950mm     |
| Attachment                                | Side-shift |
| Fork length                               | 1150mm     |
| Lifting capacity                          | 2000kg     |
| Mast                                      | Triplex    |
| For all product specifications click here |            |