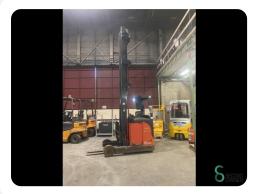

### **Reachtruck - Linde R20S**

## **Reachtruck - Linde R20S**

### **Dimensions**

| Length | 1900 mm |
|--------|---------|
| Width  | 1250 mm |
| Height | 4950 mm |
| Weight | kg      |

Havenweg 6 6603AS Wijchen

**T:** +31 611462913

**E:** koen@secondowner.com **W:** https://secondowner.com