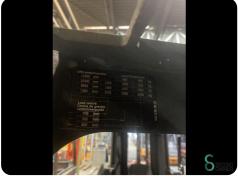

### **Reachtruck - Linde R20S**



## **Reachtruck - Linde R20S**

#### WKH.3525







2000kg

2010

13171

**Brand** Linde

Model R20S

**Year** 2010

# **Specifications**

| Options                                   | Free-lift  |
|-------------------------------------------|------------|
| Overhead clearance                        | 4950mm     |
| Attachment                                | Side-shift |
| Fork length                               | 1150mm     |
| Lifting capacity                          | 2000kg     |
| Mast                                      | Triplex    |
| For all product specifications click here |            |

### **Dimensions**

| Length | 1900 mm |
|--------|---------|
| Width  | 1250 mm |
| Height | 4950 mm |
| Weight | kg      |



















Havenweg 6 6603AS Wijchen

**T:** +31 611462913

**E:** koen@secondowner.com **W:** https://secondowner.com