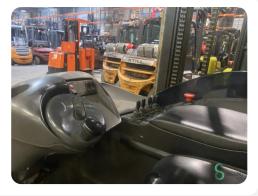

# **Specifications**

| Options                                   | Free-lift  |
|-------------------------------------------|------------|
| Overhead clearance                        | 4950mm     |
| Attachment                                | Side-shift |
| Fork length                               | 1150mm     |
| Lifting capacity                          | 2000kg     |
| Mast                                      | Triplex    |
| For all product specifications click here |            |