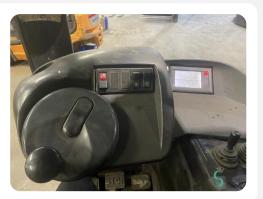

#### WKH.3525

2000kg

2010

13171

**Brand** Linde

Model R20S

**Year** 2010

# **Specifications**

| Options                                   | Free-lift  |
|-------------------------------------------|------------|
| Overhead clearance                        | 4950mm     |
| Attachment                                | Side-shift |
| Fork length                               | 1150mm     |
| Lifting capacity                          | 2000kg     |
| Mast                                      | Triplex    |
| For all product specifications click here |            |