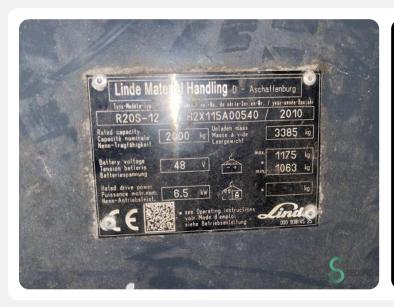

### **Reachtruck - Linde R20S**



## **Reachtruck - Linde R20S**

#### WKH.3525







2000kg

2010

13171

**Brand** Linde

Model R20S

**Year** 2010

# **Specifications**

| Options                                   | Free-lift  |
|-------------------------------------------|------------|
| Overhead clearance                        | 4950mm     |
| Attachment                                | Side-shift |
| Fork length                               | 1150mm     |
| Lifting capacity                          | 2000kg     |
| Mast                                      | Triplex    |
| For all product specifications click here |            |

### **Dimensions**

| Length | 1900 mm |
|--------|---------|
| Width  | 1250 mm |
| Height | 4950 mm |
| Weight | kg      |



















Havenweg 6 6603AS Wijchen

**T:** +31 611462913

**E:** koen@secondowner.com **W:** https://secondowner.com