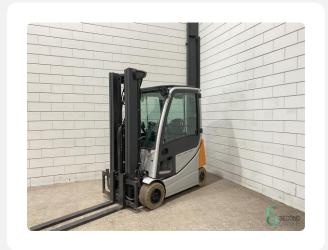

## WKH5.622

Elektric

5080mm

2000kg

12553

2019

**Brand** 

Model

Year

2019

Still

| Specifications               |                                                                                                  |
|------------------------------|--------------------------------------------------------------------------------------------------|
| Drive                        | Elektric                                                                                         |
| Capacity                     | 625Ah                                                                                            |
| Brand/Type                   | Still                                                                                            |
| Battery voltage              | 48V                                                                                              |
| Battery year of construction | 2019                                                                                             |
| Options                      | Verwarming<br>Work lights,<br>Free-lift,<br>Joystick,<br>Non-<br>marking<br>tires, Full<br>cabin |

| Dimensions |      |
|------------|------|
| Length     | 2200 |
| Width      | 1150 |
| Height     | 2250 |
| Weight     | 3777 |
|            |      |

Havenweg 6 6603AS Wijchen

**T:** +31 6 11462913

**E:** Koen@secondowner.com **W:** https://secondowner.com