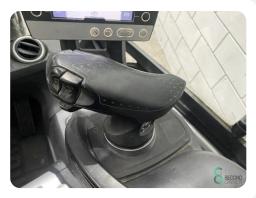

Year

2019

Still

| Specifications               |                                                                                                  |
|------------------------------|--------------------------------------------------------------------------------------------------|
| Drive                        | Elektric                                                                                         |
| Capacity                     | 625Ah                                                                                            |
| Brand/Type                   | Still                                                                                            |
| Battery voltage              | 48V                                                                                              |
| Battery year of construction | 2019                                                                                             |
| Options                      | Verwarming<br>Work lights,<br>Free-lift,<br>Joystick,<br>Non-<br>marking<br>tires, Full<br>cabin |