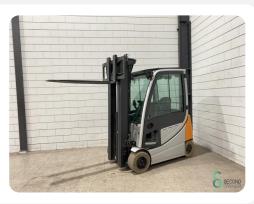

## WKH5.622

Elektric

5080mm

2000kg

12553

2019

**Brand** 

Model

Year

2019

Still

| Specifications               |                                                                                                  |
|------------------------------|--------------------------------------------------------------------------------------------------|
| Drive                        | Elektric                                                                                         |
| Capacity                     | 625Ah                                                                                            |
| Brand/Type                   | Still                                                                                            |
| Battery voltage              | 48V                                                                                              |
| Battery year of construction | 2019                                                                                             |
| Options                      | Verwarming<br>Work lights,<br>Free-lift,<br>Joystick,<br>Non-<br>marking<br>tires, Full<br>cabin |