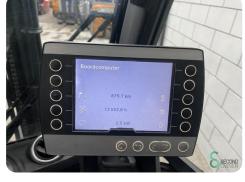

|
| Brand/Type                   | Still                                                                                            |
| Battery voltage              | 48V                                                                                              |
| Battery year of construction | 2019                                                                                             |
| Options                      | Verwarming<br>Work lights,<br>Free-lift,<br>Joystick,<br>Non-<br>marking<br>tires, Full<br>cabin |

| Dimensions |      |
|------------|------|
| Length     | 2200 |
| Width      | 1150 |
| Height     | 2250 |
| Weight     | 3777 |
|            |      |



































Havenweg 6 6603AS Wijchen

**T:** +31 6 11462913

**E:** Koen@secondowner.com **W:** https://secondowner.com