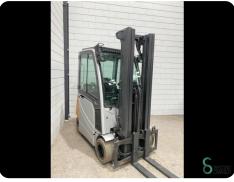

## WKH5.622

Elektric

5080mm

2000kg

12553

2019

**Brand** 

Model

Year

2019

Still

| Specifications               |                                                                                                  |
|------------------------------|--------------------------------------------------------------------------------------------------|
| Drive                        | Elektric                                                                                         |
| Capacity                     | 625Ah                                                                                            |
| Brand/Type                   | Still                                                                                            |
| Battery voltage              | 48V                                                                                              |
| Battery year of construction | 2019                                                                                             |
| Options                      | Verwarming<br>Work lights,<br>Free-lift,<br>Joystick,<br>Non-<br>marking<br>tires, Full<br>cabin |

| Dimensions |      |
|------------|------|
| Length     | 2200 |
| Width      | 1150 |
| Height     | 2250 |
| Weight     | 3777 |
|            |      |

Havenweg 6 6603AS Wijchen

**T:** +31 6 11462913

**E:** Koen@secondowner.com **W:** https://secondowner.com