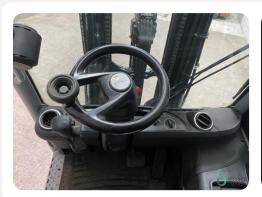

Year

2019

Still

| Specifications               |                                                                                                  |
|------------------------------|--------------------------------------------------------------------------------------------------|
| Drive                        | Elektric                                                                                         |
| Capacity                     | 625Ah                                                                                            |
| Brand/Type                   | Still                                                                                            |
| Battery voltage              | 48V                                                                                              |
| Battery year of construction | 2019                                                                                             |
| Options                      | Verwarming<br>Work lights,<br>Free-lift,<br>Joystick,<br>Non-<br>marking<br>tires, Full<br>cabin |