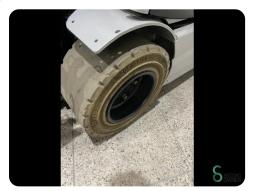

25Ah                                                                                            |
| Brand/Type                   | Still                                                                                            |
| Battery voltage              | 48V                                                                                              |
| Battery year of construction | 2019                                                                                             |
| Options                      | Verwarming<br>Work lights,<br>Free-lift,<br>Joystick,<br>Non-<br>marking<br>tires, Full<br>cabin |

| Dimensions |      |
|------------|------|
| Length     | 2200 |
| Width      | 1150 |
| Height     | 2250 |
| Weight     | 3777 |
|            |      |



































Havenweg 6 6603AS Wijchen

**T:** +31 6 11462913

**E:** Koen@secondowner.com **W:** https://secondowner.com