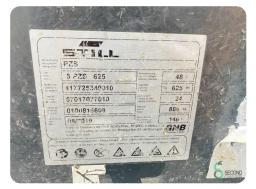

## WKH5.622

Elektric

5080mm

2000kg

12553

2019

**Brand** 

Model

Year

2019

Still

| Specifications               |                                                                                                  |
|------------------------------|--------------------------------------------------------------------------------------------------|
| Drive                        | Elektric                                                                                         |
| Capacity                     | 625Ah                                                                                            |
| Brand/Type                   | Still                                                                                            |
| Battery voltage              | 48V                                                                                              |
| Battery year of construction | 2019                                                                                             |
| Options                      | Verwarming<br>Work lights,<br>Free-lift,<br>Joystick,<br>Non-<br>marking<br>tires, Full<br>cabin |