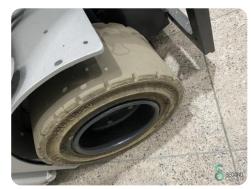

|
| Brand/Type                   | Still                                                                                            |
| Battery voltage              | 48V                                                                                              |
| Battery year of construction | 2019                                                                                             |
| Options                      | Verwarming<br>Work lights,<br>Free-lift,<br>Joystick,<br>Non-<br>marking<br>tires, Full<br>cabin |

| Dimensions |      |
|------------|------|
| Length     | 2200 |
| Width      | 1150 |
| Height     | 2250 |
| Weight     | 3777 |
|            |      |



































Havenweg 6 6603AS Wijchen

**T:** +31 6 11462913

**E:** Koen@secondowner.com **W:** https://secondowner.com