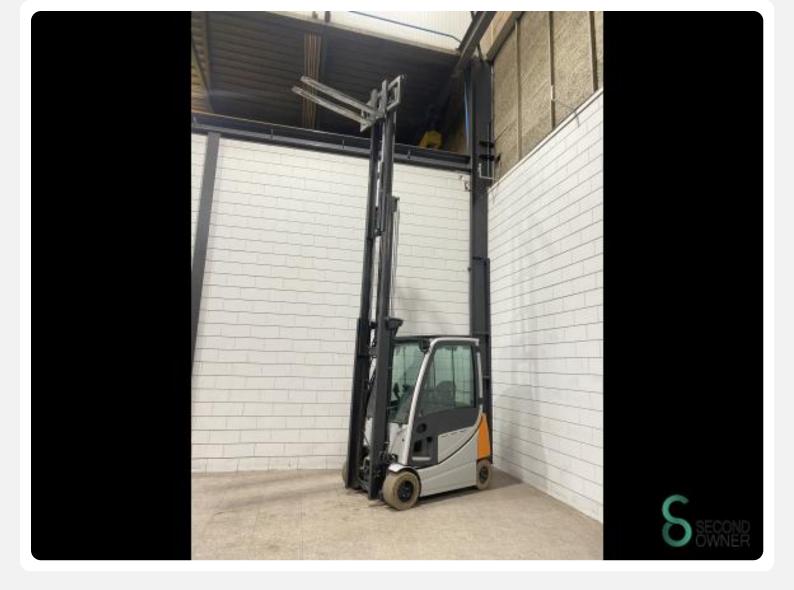

## WKH5.622

Elektric

5080mm

2000kg

12553

2019

**Brand** 

Model

Year

2019

Still

| Specifications               |                                                                                                  |
|------------------------------|--------------------------------------------------------------------------------------------------|
| Drive                        | Elektric                                                                                         |
| Capacity                     | 625Ah                                                                                            |
| Brand/Type                   | Still                                                                                            |
| Battery voltage              | 48V                                                                                              |
| Battery year of construction | 2019                                                                                             |
| Options                      | Verwarming<br>Work lights,<br>Free-lift,<br>Joystick,<br>Non-<br>marking<br>tires, Full<br>cabin |