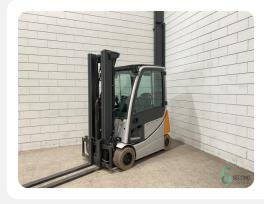

## WKH5.622

Elektric

5080mm

2000kg

12553

2019

**Brand** 

Model

Year

2019

Still

| Specifications               |                                                                                                  |
|------------------------------|--------------------------------------------------------------------------------------------------|
| Drive                        | Elektric                                                                                         |
| Capacity                     | 625Ah                                                                                            |
| Brand/Type                   | Still                                                                                            |
| Battery voltage              | 48V                                                                                              |
| Battery year of construction | 2019                                                                                             |
| Options                      | Verwarming<br>Work lights,<br>Free-lift,<br>Joystick,<br>Non-<br>marking<br>tires, Full<br>cabin |

| Dimensions |      |
|------------|------|
| Length     | 2200 |
| Width      | 1150 |
| Height     | 2250 |
| Weight     | 3777 |
|            |      |

Havenweg 6 6603AS Wijchen

**T:** +31 6 11462913

**E:** Koen@secondowner.com **W:** https://secondowner.com