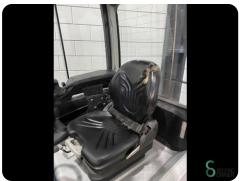

Year

2019

Still

| Specifications               |                                                                                                  |
|------------------------------|--------------------------------------------------------------------------------------------------|
| Drive                        | Elektric                                                                                         |
| Capacity                     | 625Ah                                                                                            |
| Brand/Type                   | Still                                                                                            |
| Battery voltage              | 48V                                                                                              |
| Battery year of construction | 2019                                                                                             |
| Options                      | Verwarming<br>Work lights,<br>Free-lift,<br>Joystick,<br>Non-<br>marking<br>tires, Full<br>cabin |