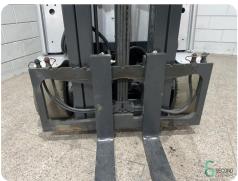

Ah                                                                                            |
| Brand/Type                   | Still                                                                                            |
| Battery voltage              | 48V                                                                                              |
| Battery year of construction | 2019                                                                                             |
| Options                      | Verwarming<br>Work lights,<br>Free-lift,<br>Joystick,<br>Non-<br>marking<br>tires, Full<br>cabin |

| Dimensions |      |
|------------|------|
| Length     | 2200 |
| Width      | 1150 |
| Height     | 2250 |
| Weight     | 3777 |
|            |      |



































Havenweg 6 6603AS Wijchen

**T:** +31 6 11462913

**E:** Koen@secondowner.com **W:** https://secondowner.com