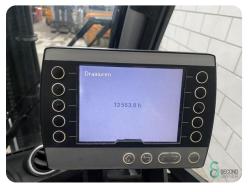

|
| Brand/Type                   | Still                                                                                            |
| Battery voltage              | 48V                                                                                              |
| Battery year of construction | 2019                                                                                             |
| Options                      | Verwarming<br>Work lights,<br>Free-lift,<br>Joystick,<br>Non-<br>marking<br>tires, Full<br>cabin |

| Dimensions |      |
|------------|------|
| Length     | 2200 |
| Width      | 1150 |
| Height     | 2250 |
| Weight     | 3777 |
|            |      |



































Havenweg 6 6603AS Wijchen

**T:** +31 6 11462913

**E:** Koen@secondowner.com **W:** https://secondowner.com