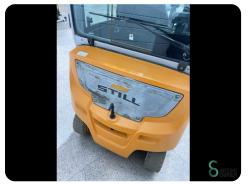

| 625Ah                                                                                            |
| Brand/Type                   | Still                                                                                            |
| Battery voltage              | 48V                                                                                              |
| Battery year of construction | 2019                                                                                             |
| Options                      | Verwarming<br>Work lights,<br>Free-lift,<br>Joystick,<br>Non-<br>marking<br>tires, Full<br>cabin |

| Dimensions |      |
|------------|------|
| Length     | 2200 |
| Width      | 1150 |
| Height     | 2250 |
| Weight     | 3777 |
|            |      |



































Havenweg 6 6603AS Wijchen

**T:** +31 6 11462913

**E:** Koen@secondowner.com **W:** https://secondowner.com