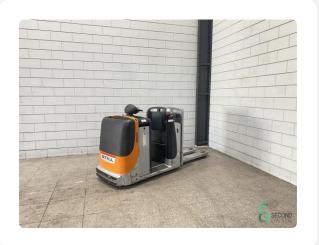

## **Orderpickers - Still CX 20**

WKH6.636

| Elektric | 2017  | (J)<br>5424 |
|----------|-------|-------------|
| Brand    | Still |             |
| Model    | CX 20 |             |
| Year     | 2017  |             |
|          |       |             |