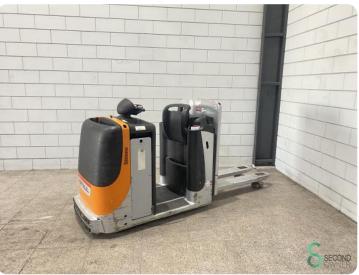

## Orderpickers - Still CX 20

## **Orderpickers - Still CX 20**

WKH6.636

| Elektric | 2017  | (J)<br>5424 |
|----------|-------|-------------|
| Brand    | Still |             |
| Model    | CX 20 |             |
| Year     | 2017  |             |
|          |       |             |

## **Specifications**

| Drive                        | Elektric |
|------------------------------|----------|
| Capacity                     | 465Ah    |
| Brand/Type                   | Still    |
| Battery voltage              | 24V      |
| Battery year of construction | 2019     |
| Working level                | Laag     |