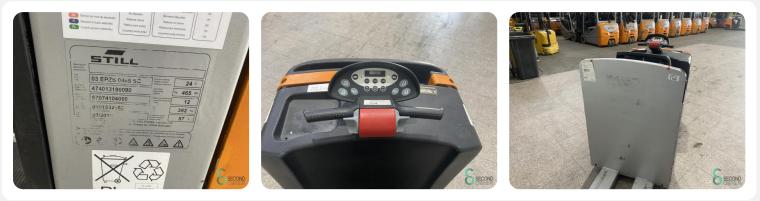

## **Specifications**

| Drive                        | Elektric |
|------------------------------|----------|
| Capacity                     | 465Ah    |
| Brand/Type                   | Still    |
| Battery voltage              | 24V      |
| Battery year of construction | 2019     |
| Working level                | Laag     |