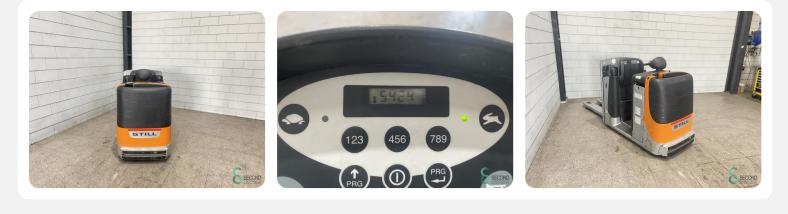

## **Specifications**

| Drive                        | Elektric |
|------------------------------|----------|
| Capacity                     | 465Ah    |
| Brand/Type                   | Still    |
| Battery voltage              | 24V      |
| Battery year of construction | 2019     |
| Working level                | Laag     |