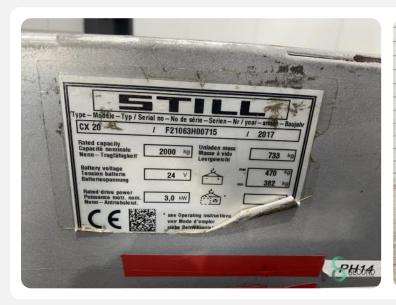

## **Orderpickers - Still CX 20**

WKH6.636

| Elektric | 2017  | (J)<br>5424 |
|----------|-------|-------------|
| Brand    | Still |             |
| Model    | CX 20 |             |
| Year     | 2017  |             |
|          |       |             |

## **Specifications**

| Drive                        | Elektric |
|------------------------------|----------|
| Capacity                     | 465Ah    |
| Brand/Type                   | Still    |
| Battery voltage              | 24V      |
| Battery year of construction | 2019     |
| Working level                | Laag     |