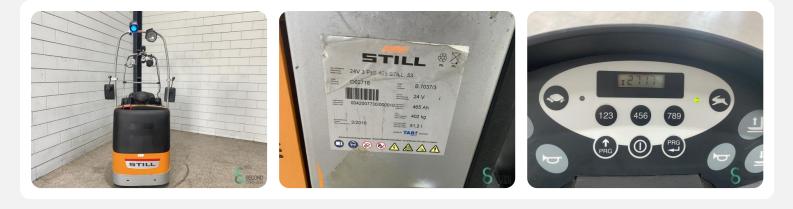

## **Specifications**

| Drive                        | Elektric                             |
|------------------------------|--------------------------------------|
| Capacity                     | 465Ah                                |
| Brand/Type                   | Still                                |
| Battery voltage              | 24V                                  |
| Battery year of construction | 2016                                 |
| Options                      | Non-marking<br>banden,<br>Werklampen |