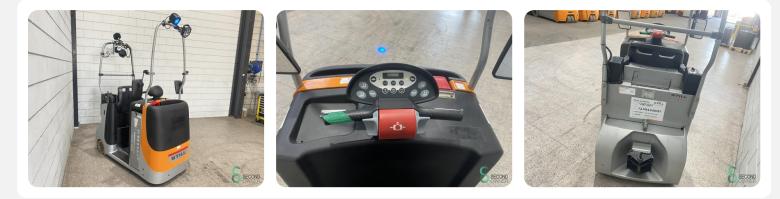

## Tractor - Still CX-T

## **Tractor - Still CX-T**

WKH6.441

| 2016  | ()<br>2717    |
|-------|---------------|
| Still |               |
| CX-T  |               |
| 2016  |               |
|       | Still<br>CX-T |

## Dimensions

| Length | 1700 mm |
|--------|---------|
| Width  | 800 mm  |
| Height | 2050 mm |
| Weight | 1280 kg |

Havenweg 6 6603AS Wijchen

T: +31 611462913 E: koen@secondowner.com W: https://secondowner.com