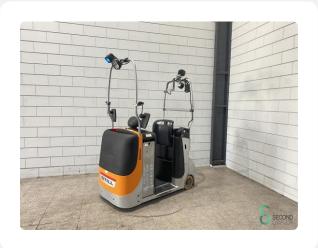

## Tractor - Still CX-T

## **Tractor - Still CX-T**

WKH6.441

| 2016  | ()<br>2717    |
|-------|---------------|
| Still |               |
| CX-T  |               |
| 2016  |               |
|       | Still<br>CX-T |

## **Specifications**

| Drive                        | Elektric                             |
|------------------------------|--------------------------------------|
| Capacity                     | 465Ah                                |
| Brand/Type                   | Still                                |
| Battery voltage              | 24V                                  |
| Battery year of construction | 2016                                 |
| Options                      | Non-marking<br>banden,<br>Werklampen |