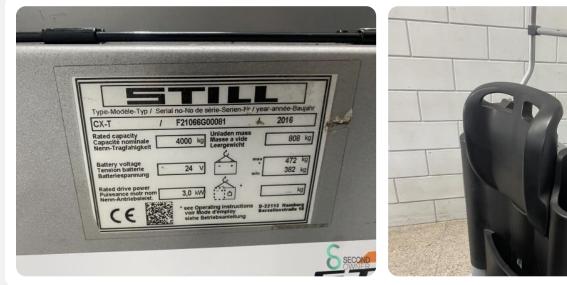

## **Specifications**

| Drive                        | Elektric                             |
|------------------------------|--------------------------------------|
| Capacity                     | 465Ah                                |
| Brand/Type                   | Still                                |
| Battery voltage              | 24V                                  |
| Battery year of construction | 2016                                 |
| Options                      | Non-marking<br>banden,<br>Werklampen |

## Dimensions

| Length | 1700 mm |
|--------|---------|
| Width  | 800 mm  |
| Height | 2050 mm |
| Weight | 1280 kg |

Havenweg 6 6603AS Wijchen

T: +31 611462913 E: koen@secondowner.com W: https://secondowner.com