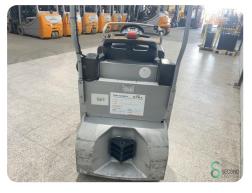

#### WKH6.439

| Elektric | 2013  | ()<br>5638 |
|----------|-------|------------|
| Brand    | Still |            |
| Model    | CX-T  |            |
| Year     | 2013  |            |

### Dimensions

| Length | 1750 mm |
|--------|---------|
| Width  | 800 mm  |
| Height | 1950 mm |
| Weight | 1230 kg |

Havenweg 6 6603AS Wijchen

T: +31 611462913 E: koen@secondowner.com W: https://secondowner.com