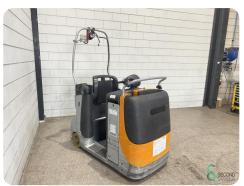

#### WKH6.439

| Elektric | 2013  | ()<br>5638 |
|----------|-------|------------|
| Brand    | Still |            |
| Model    | CX-T  |            |
| Year     | 2013  |            |

## **Specifications**

| Drive                        | Elektric |
|------------------------------|----------|
| Capacity                     | 365Ah    |
| Brand/Type                   | Still    |
| Battery voltage              | 24V      |
| Battery year of construction | 2019     |
| Inspection valid<br>until    | 11.2025  |
|                              |          |