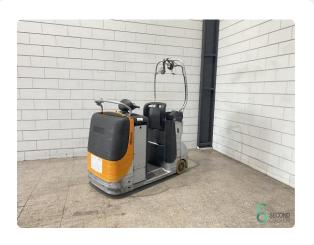

### Tractor - Still CX-T

# **Tractor - Still CX-T**

#### WKH6.439

| Elektric | 2013  | ()<br>5638 |
|----------|-------|------------|
| Brand    | Still |            |
| Model    | CX-T  |            |
| Year     | 2013  |            |