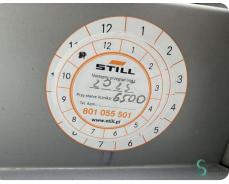

## **Specifications**

| Drive                        | Elektric |
|------------------------------|----------|
| Capacity                     | 365Ah    |
| Brand/Type                   | Still    |
| Battery voltage              | 24V      |
| Battery year of construction | 2019     |
| Inspection valid<br>until    | 11.2025  |
|                              |          |