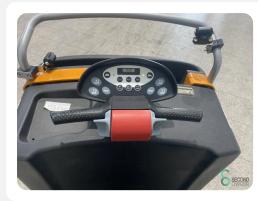

#### WKH6.439

| Elektric | 2013  | ()<br>5638 |
|----------|-------|------------|
| Brand    | Still |            |
| Model    | CX-T  |            |
| Year     | 2013  |            |