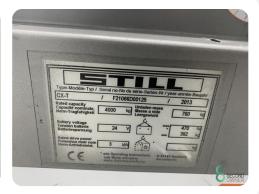

#### WKH6.439

| Elektric | 2013  | ()<br>5638 |
|----------|-------|------------|
| Brand    | Still |            |
| Model    | CX-T  |            |
| Year     | 2013  |            |

## **Specifications**

| Drive                        | Elektric |
|------------------------------|----------|
| Capacity                     | 365Ah    |
| Brand/Type                   | Still    |
| Battery voltage              | 24V      |
| Battery year of construction | 2019     |
| Inspection valid<br>until    | 11.2025  |
|                              |          |