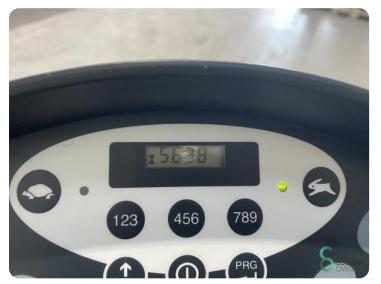

#### WKH6.439

| Elektric | 2013  | ()<br>5638 |
|----------|-------|------------|
| Brand    | Still |            |
| Model    | CX-T  |            |
| Year     | 2013  |            |