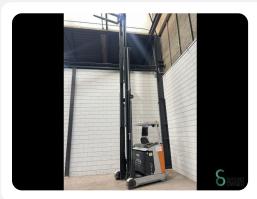

### Reachtruck - Still FM-X14



# Reachtruck - Still FM-X14

#### WKH5.875











1400kg

9200mm

Elektric

2018

6862

**Brand** 

Still

Model

FM-X14

Year

2018

# **Specifications**

click here

| Drive                        | Elektric                   |
|------------------------------|----------------------------|
| Capacity                     | 775Ah                      |
| Brand/Type                   | Hawker 5PzS775             |
| Battery voltage              | 48V                        |
| Battery year of construction | 2019                       |
| Options                      | Height meter,<br>Free-lift |

For all product specifications

### **Dimensions**

| 1700 mm |
|---------|
| 1270 mm |
| 3600 mm |
| 3500 kg |
|         |





































Havenweg 6 6603AS Wijchen

**T:** +31 611462913

**E:** koen@secondowner.com **W:** https://secondowner.com