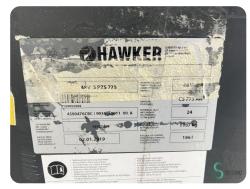

# **Specifications**

click here

| Drive                        | Elektric                   |
|------------------------------|----------------------------|
| Capacity                     | 775Ah                      |
| Brand/Type                   | Hawker 5PzS775             |
| Battery voltage              | 48V                        |
| Battery year of construction | 2019                       |
| Options                      | Height meter,<br>Free-lift |