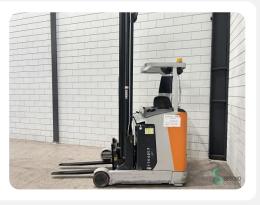

### Reachtruck - Still FM-X14

# Reachtruck - Still FM-X14

#### WKH5.875

1400kg

9200mm

Elektric

2018

6862

**Brand** 

Still

Model

FM-X14

Year

2018