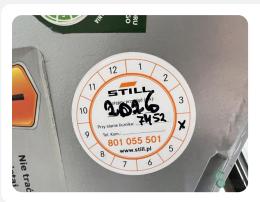

### Reachtruck - Still FM-X14



# Reachtruck - Still FM-X14

#### WKH5.875











1400kg

9200mm

Elektric

2018

6862

**Brand** 

Still

Model

FM-X14

Year

2018

# **Specifications**

click here

| Drive                        | Elektric                   |
|------------------------------|----------------------------|
| Capacity                     | 775Ah                      |
| Brand/Type                   | Hawker 5PzS775             |
| Battery voltage              | 48V                        |
| Battery year of construction | 2019                       |
| Options                      | Height meter,<br>Free-lift |

For all product specifications

### **Dimensions**

| 1700 mm |
|---------|
| 1270 mm |
| 3600 mm |
| 3500 kg |
|         |





































Havenweg 6 6603AS Wijchen

**T:** +31 611462913

**E:** koen@secondowner.com **W:** https://secondowner.com