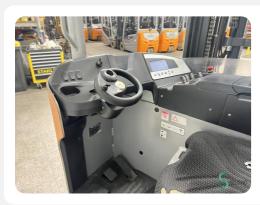

# **Specifications**

click here

| Drive                        | Elektric                   |
|------------------------------|----------------------------|
| Capacity                     | 775Ah                      |
| Brand/Type                   | Hawker 5PzS775             |
| Battery voltage              | 48V                        |
| Battery year of construction | 2019                       |
| Options                      | Height meter,<br>Free-lift |