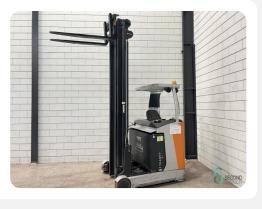

### Reachtruck - Still FM-X14

# Reachtruck - Still FM-X14

#### WKH5.875

1400kg

9200mm

Elektric

2018

6862

**Brand** 

Still

Model

FM-X14

Year

2018