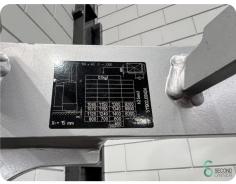

### **Dimensions**

| 1700 mm |
|---------|
| 1270 mm |
| 3600 mm |
| 3500 kg |
|         |

Havenweg 6 6603AS Wijchen

**T:** +31 611462913

**E:** koen@secondowner.com **W:** https://secondowner.com