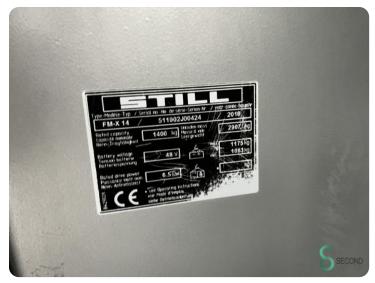

#### WKH5.875

1400kg

9200mm

Elektric

2018

6862

**Brand** 

Still

Model

FM-X14

Year

2018

# **Specifications**

click here

| Drive                        | Elektric                   |
|------------------------------|----------------------------|
| Capacity                     | 775Ah                      |
| Brand/Type                   | Hawker 5PzS775             |
| Battery voltage              | 48V                        |
| Battery year of construction | 2019                       |
| Options                      | Height meter,<br>Free-lift |