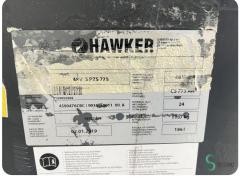

# **Specifications**

click here

| Drive                        | Elektric                   |
|------------------------------|----------------------------|
| Capacity                     | 775Ah                      |
| Brand/Type                   | Hawker 5PzS775             |
| Battery voltage              | 48V                        |
| Battery year of construction | 2019                       |
| Options                      | Height meter,<br>Free-lift |