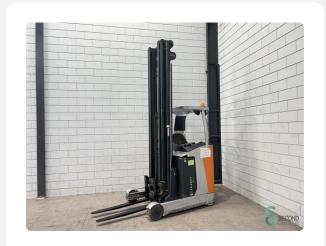

### Reachtruck - Still FM-X14

# Reachtruck - Still FM-X14

#### WKH5.875

1400kg

9200mm

Elektric

2018

6862

**Brand** 

Still

Model

FM-X14

Year

2018