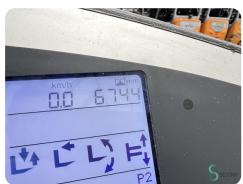

### Reachtruck - Still FM-X14



# Reachtruck - Still FM-X14

#### WKH5.875











1400kg

9200mm

Elektric

2018

6862

**Brand** 

Still

Model

FM-X14

Year

2018

# **Specifications**

click here

| Drive                        | Elektric                   |
|------------------------------|----------------------------|
| Capacity                     | 775Ah                      |
| Brand/Type                   | Hawker 5PzS775             |
| Battery voltage              | 48V                        |
| Battery year of construction | 2019                       |
| Options                      | Height meter,<br>Free-lift |

For all product specifications

### **Dimensions**

| 1700 mm |
|---------|
| 1270 mm |
| 3600 mm |
| 3500 kg |
|         |





































Havenweg 6 6603AS Wijchen

**T:** +31 611462913

**E:** koen@secondowner.com **W:** https://secondowner.com