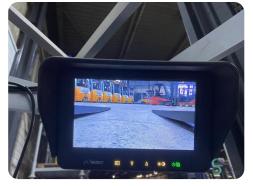

# **Specifications**

| Drive                        | Elektric                                               |
|------------------------------|--------------------------------------------------------|
| Capacity                     | 775Ah                                                  |
| Brand/Type                   | Still                                                  |
| Battery voltage              | 48V                                                    |
| Battery year of construction | 2019                                                   |
| Options                      | Weighing system,<br>Camera, Free-lift,<br>Height meter |
|                              |                                                        |