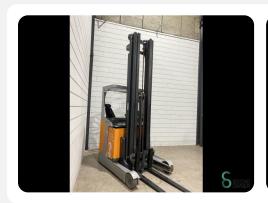

## Reachtruck - Still FM-X17

# Reachtruck - Still FM-X17

### WKH5.810

Still

1700kg

8900mm

Elektric

2019

3416

Brand

Model FM-X17

**Year** 2019