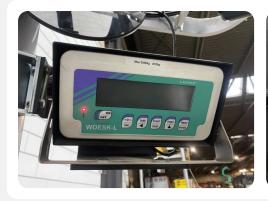

# **Specifications**

| Drive                        | Elektric                                               |
|------------------------------|--------------------------------------------------------|
| Capacity                     | 775Ah                                                  |
| Brand/Type                   | Still                                                  |
| Battery voltage              | 48V                                                    |
| Battery year of construction | 2019                                                   |
| Options                      | Weighing system,<br>Camera, Free-lift,<br>Height meter |
|                              |                                                        |