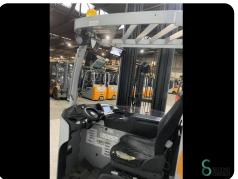

# **Specifications**

| Drive                        | Elektric                                               |
|------------------------------|--------------------------------------------------------|
| Capacity                     | 775Ah                                                  |
| Brand/Type                   | Still                                                  |
| Battery voltage              | 48V                                                    |
| Battery year of construction | 2019                                                   |
| Options                      | Weighing system,<br>Camera, Free-lift,<br>Height meter |
|                              |                                                        |