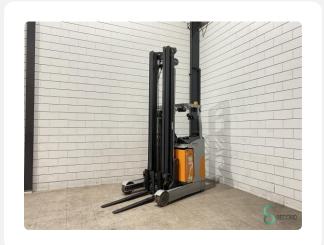

## Reachtruck - Still FM-X17

# Reachtruck - Still FM-X17

### WKH5.810

Still

1700kg

8900mm

Elektric

2019

3416

Brand

Model FM-X17

**Year** 2019

# **Specifications**

| Drive                        | Elektric                                               |
|------------------------------|--------------------------------------------------------|
| Capacity                     | 775Ah                                                  |
| Brand/Type                   | Still                                                  |
| Battery voltage              | 48V                                                    |
| Battery year of construction | 2019                                                   |
| Options                      | Weighing system,<br>Camera, Free-lift,<br>Height meter |
|                              |                                                        |