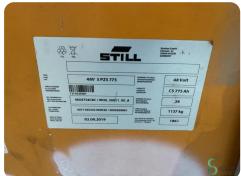

# **Specifications**

| Drive                        | Elektric                                               |
|------------------------------|--------------------------------------------------------|
| Capacity                     | 775Ah                                                  |
| Brand/Type                   | Still                                                  |
| Battery voltage              | 48V                                                    |
| Battery year of construction | 2019                                                   |
| Options                      | Weighing system,<br>Camera, Free-lift,<br>Height meter |
|                              |                                                        |