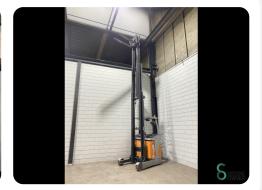

## Reachtruck - Still FM-X17

# Reachtruck - Still FM-X17

### WKH5.810

Still

1700kg

8900mm

Elektric

2019

3416

Brand

Model FM-X17

**Year** 2019