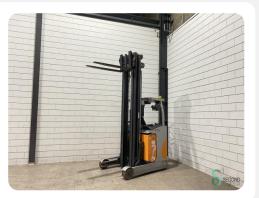

## Reachtruck - Still FM-X17

# Reachtruck - Still FM-X17

### WKH5.810

Still

1700kg

8900mm

Elektric

2019

3416

Brand

Model FM-X17

**Year** 2019