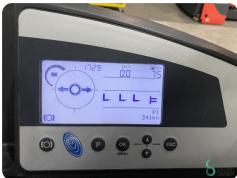

# **Specifications**

| Drive                        | Elektric                                               |
|------------------------------|--------------------------------------------------------|
| Capacity                     | 775Ah                                                  |
| Brand/Type                   | Still                                                  |
| Battery voltage              | 48V                                                    |
| Battery year of construction | 2019                                                   |
| Options                      | Weighing system,<br>Camera, Free-lift,<br>Height meter |
|                              |                                                        |