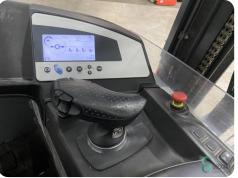

# **Specifications**

| Drive                        | Elektric                                               |
|------------------------------|--------------------------------------------------------|
| Capacity                     | 775Ah                                                  |
| Brand/Type                   | Still                                                  |
| Battery voltage              | 48V                                                    |
| Battery year of construction | 2019                                                   |
| Options                      | Weighing system,<br>Camera, Free-lift,<br>Height meter |
|                              |                                                        |