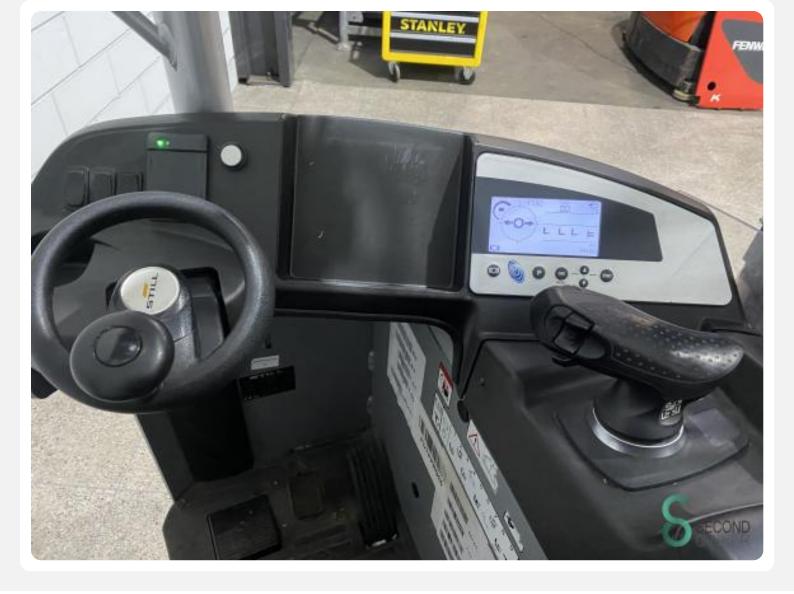

# **Specifications**

| Drive                        | Elektric                                               |
|------------------------------|--------------------------------------------------------|
| Capacity                     | 775Ah                                                  |
| Brand/Type                   | Still                                                  |
| Battery voltage              | 48V                                                    |
| Battery year of construction | 2019                                                   |
| Options                      | Weighing system,<br>Camera, Free-lift,<br>Height meter |
|                              |                                                        |