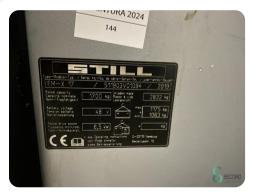

# **Specifications**

| Drive                        | Elektric                                               |
|------------------------------|--------------------------------------------------------|
| Capacity                     | 775Ah                                                  |
| Brand/Type                   | Still                                                  |
| Battery voltage              | 48V                                                    |
| Battery year of construction | 2019                                                   |
| Options                      | Weighing system,<br>Camera, Free-lift,<br>Height meter |
|                              |                                                        |