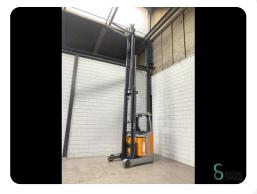

## WKH5.878

Still

1700kg

8900mm

Elektric

2019

4652

Brand

Model FM-X17

**Year** 2019

| S        | na | cifi | icat | io  | 16 |
|----------|----|------|------|-----|----|
| <b>3</b> | րԵ | CIII | ıcaı | IUI | 13 |

| Drive                        | Elektric                                        |  |
|------------------------------|-------------------------------------------------|--|
| Capacity                     | 775Ah                                           |  |
| Brand/Type                   | Still                                           |  |
| Battery voltage              | 48V                                             |  |
| Battery year of construction | 2019                                            |  |
| Options                      | Height meter,<br>Free-lift, Joystick,<br>Camera |  |