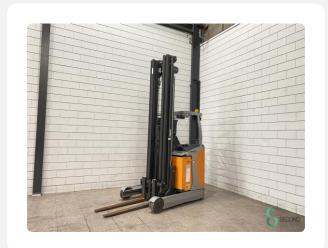

## WKH5.878

Still

1700kg

8900mm

Elektric

2019

4652

Brand

Model FM-X17

**Year** 2019

| S        | na | cifi | icat | io  | 16 |
|----------|----|------|------|-----|----|
| <b>3</b> | րԵ | CIII | ıcaı | IUI | 13 |

| Drive                        | Elektric                                        |  |
|------------------------------|-------------------------------------------------|--|
| Capacity                     | 775Ah                                           |  |
| Brand/Type                   | Still                                           |  |
| Battery voltage              | 48V                                             |  |
| Battery year of construction | 2019                                            |  |
| Options                      | Height meter,<br>Free-lift, Joystick,<br>Camera |  |