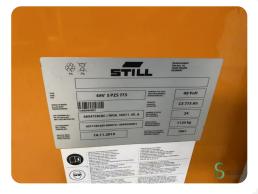

Model FM-X17

**Year** 2019

| S        | na | cifi | icat | io  | 16 |
|----------|----|------|------|-----|----|
| <b>3</b> | րԵ | CIII | ıcaı | IUI | 13 |

| Drive                        | Elektric                                        |  |
|------------------------------|-------------------------------------------------|--|
| Capacity                     | 775Ah                                           |  |
| Brand/Type                   | Still                                           |  |
| Battery voltage              | 48V                                             |  |
| Battery year of construction | 2019                                            |  |
| Options                      | Height meter,<br>Free-lift, Joystick,<br>Camera |  |