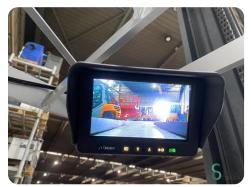

Model FM-X17

**Year** 2019

| S        | na | cifi | icat | io  | 16 |
|----------|----|------|------|-----|----|
| <b>3</b> | րԵ | CIII | ıcaı | IUI | 13 |

| Drive                        | Elektric                                        |  |
|------------------------------|-------------------------------------------------|--|
| Capacity                     | 775Ah                                           |  |
| Brand/Type                   | Still                                           |  |
| Battery voltage              | 48V                                             |  |
| Battery year of construction | 2019                                            |  |
| Options                      | Height meter,<br>Free-lift, Joystick,<br>Camera |  |