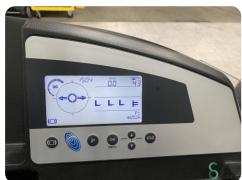

Model FM-X17

**Year** 2019

| S        | na | cifi | icat | io  | 16 |
|----------|----|------|------|-----|----|
| <b>3</b> | րԵ | CIII | ıcaı | IUI | 13 |

| Drive                        | Elektric                                        |  |
|------------------------------|-------------------------------------------------|--|
| Capacity                     | 775Ah                                           |  |
| Brand/Type                   | Still                                           |  |
| Battery voltage              | 48V                                             |  |
| Battery year of construction | 2019                                            |  |
| Options                      | Height meter,<br>Free-lift, Joystick,<br>Camera |  |