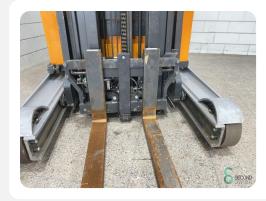

## WKH5.878

Still

1700kg

8900mm

Elektric

2019

4652

Brand

Model FM-X17

**Year** 2019

| S        | na | cifi | icat | io  | 16 |
|----------|----|------|------|-----|----|
| <b>3</b> | րԵ | CIII | ıcaı | IUI | 13 |

| Drive                        | Elektric                                        |  |
|------------------------------|-------------------------------------------------|--|
| Capacity                     | 775Ah                                           |  |
| Brand/Type                   | Still                                           |  |
| Battery voltage              | 48V                                             |  |
| Battery year of construction | 2019                                            |  |
| Options                      | Height meter,<br>Free-lift, Joystick,<br>Camera |  |

## **Dimensions**

| 1900 mm |
|---------|
| 1270 mm |
| 3500 mm |
| 4065 kg |
|         |

Havenweg 6 6603AS Wijchen

**T:** +31 611462913

**E:** koen@secondowner.com **W:** https://secondowner.com