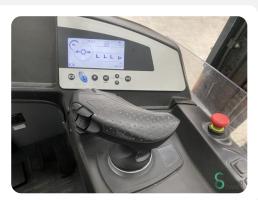

Model FM-X17

**Year** 2019

| S        | na | cifi | icat | io  | 16 |
|----------|----|------|------|-----|----|
| <b>3</b> | րԵ | CIII | ıcaı | IUI | 13 |

| Drive                        | Elektric                                        |  |
|------------------------------|-------------------------------------------------|--|
| Capacity                     | 775Ah                                           |  |
| Brand/Type                   | Still                                           |  |
| Battery voltage              | 48V                                             |  |
| Battery year of construction | 2019                                            |  |
| Options                      | Height meter,<br>Free-lift, Joystick,<br>Camera |  |