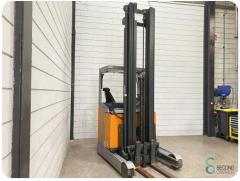

## WKH5.878

Still

1700kg

8900mm

Elektric

2019

4652

Brand

Model FM-X17

**Year** 2019

| S        | na | cifi | icat | io  | 16 |
|----------|----|------|------|-----|----|
| <b>3</b> | րԵ | CIII | ıcaı | IUI | 13 |

| Drive                        | Elektric                                        |  |
|------------------------------|-------------------------------------------------|--|
| Capacity                     | 775Ah                                           |  |
| Brand/Type                   | Still                                           |  |
| Battery voltage              | 48V                                             |  |
| Battery year of construction | 2019                                            |  |
| Options                      | Height meter,<br>Free-lift, Joystick,<br>Camera |  |

## **Dimensions**

| 1900 mm |
|---------|
| 1270 mm |
| 3500 mm |
| 4065 kg |
|         |

Havenweg 6 6603AS Wijchen

**T:** +31 611462913

**E:** koen@secondowner.com **W:** https://secondowner.com