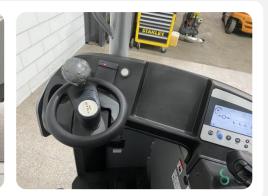

Model FM-X17

**Year** 2019

| S        | na | cifi | icat | io  | 16 |
|----------|----|------|------|-----|----|
| <b>3</b> | րԵ | CIII | ıcaı | IUI | 13 |

| Drive                        | Elektric                                        |  |
|------------------------------|-------------------------------------------------|--|
| Capacity                     | 775Ah                                           |  |
| Brand/Type                   | Still                                           |  |
| Battery voltage              | 48V                                             |  |
| Battery year of construction | 2019                                            |  |
| Options                      | Height meter,<br>Free-lift, Joystick,<br>Camera |  |