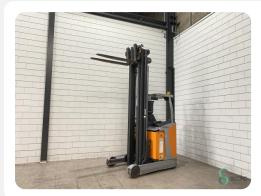

## WKH5.878

Still

1700kg

8900mm

Elektric

2019

4652

Brand

Model FM-X17

**Year** 2019

| S        | na | cifi | icat | io  | 16 |
|----------|----|------|------|-----|----|
| <b>3</b> | րԵ | CIII | ıcaı | IUI | 13 |

| Drive                        | Elektric                                        |  |
|------------------------------|-------------------------------------------------|--|
| Capacity                     | 775Ah                                           |  |
| Brand/Type                   | Still                                           |  |
| Battery voltage              | 48V                                             |  |
| Battery year of construction | 2019                                            |  |
| Options                      | Height meter,<br>Free-lift, Joystick,<br>Camera |  |