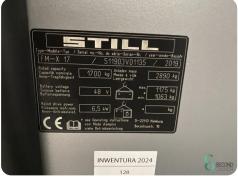

## WKH5.878

Still

1700kg

8900mm

Elektric

2019

4652

Brand

Model FM-X17

**Year** 2019

| S        | na | cifi | icat | io  | 16 |
|----------|----|------|------|-----|----|
| <b>3</b> | րԵ | CIII | ıcaı | IUI | 13 |

| Drive                        | Elektric                                        |  |
|------------------------------|-------------------------------------------------|--|
| Capacity                     | 775Ah                                           |  |
| Brand/Type                   | Still                                           |  |
| Battery voltage              | 48V                                             |  |
| Battery year of construction | 2019                                            |  |
| Options                      | Height meter,<br>Free-lift, Joystick,<br>Camera |  |