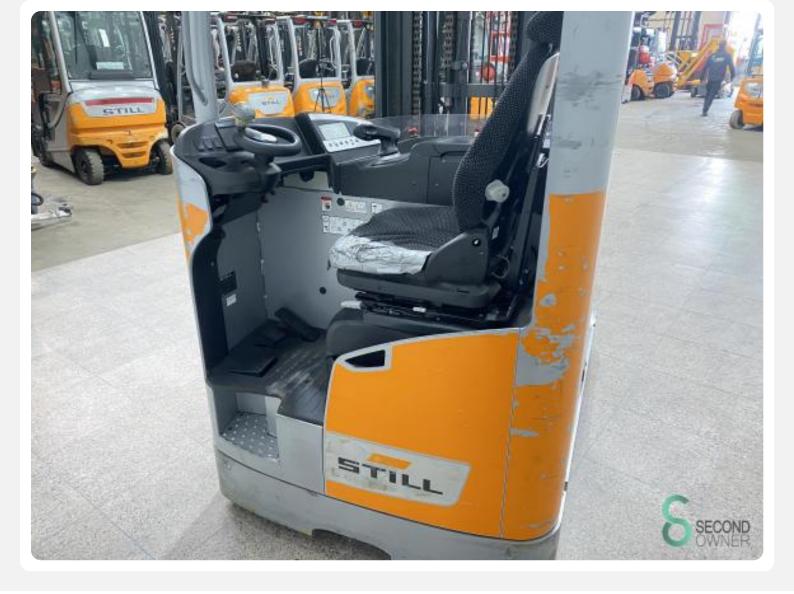

/b> | րԵ | CIII | ıcaı | IUI | 13 |

| Drive                        | Elektric                                        |  |
|------------------------------|-------------------------------------------------|--|
| Capacity                     | 775Ah                                           |  |
| Brand/Type                   | Still                                           |  |
| Battery voltage              | 48V                                             |  |
| Battery year of construction | 2019                                            |  |
| Options                      | Height meter,<br>Free-lift, Joystick,<br>Camera |  |

For all product specifications

click here

## **Dimensions**

| 1900 mm |
|---------|
| 1270 mm |
| 3500 mm |
| 4065 kg |
|         |





























Havenweg 6 6603AS Wijchen

**T:** +31 611462913

**E:** koen@secondowner.com **W:** https://secondowner.com