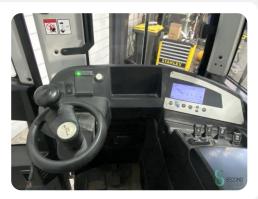

- Still FM-X20SE



## Reachtruck - Still FM-X20SE

#### WKH6.217











2000kg

5430mm

Still

Elektric

2018

1723

**Brand** 

Model

FM-X20SE

Year

2018

# **Specifications**

click here

| Drive                        | Elektric                       |
|------------------------------|--------------------------------|
| Capacity                     | 700Ah                          |
| Brand/Type                   | Hawker                         |
| Battery voltage              | 48V                            |
| Battery year of construction | 2018                           |
| Options                      | Free-lift, Full cabin, Heating |

For all product specifications

## **Dimensions**

| 2100 mm |
|---------|
| 1470 mm |
| 2450 mm |
| 4067 kg |
|         |





























Havenweg 6 6603AS Wijchen

**T:** +31 611462913

**E:** koen@secondowner.com **W:** https://secondowner.com