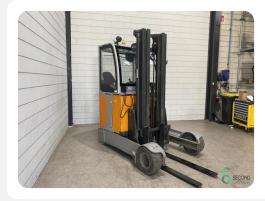

### Reachtruck - Still FM-X20SE

## Reachtruck - Still FM-X20SE

#### WKH6.217

2000kg

5430mm

Still

Elektric

2018

1723

**Brand** 

Model

FM-X20SE

Year

2018