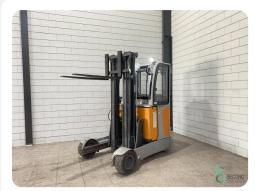

### Reachtruck - Still FM-X20SE

## Reachtruck - Still FM-X20SE

#### WKH6.217

2000kg

5430mm

Still

Elektric

2018

1723

**Brand** 