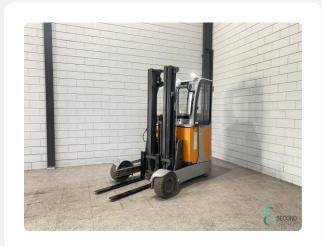

### Reachtruck - Still FM-X20SE

## Reachtruck - Still FM-X20SE

#### WKH6.217

2000kg

5430mm

Still

Elektric

2018

1723

**Brand** 

Model

FM-X20SE

Year

2018