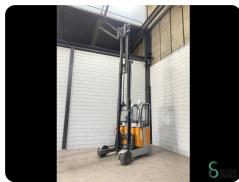

### Reachtruck - Still FM-X20SE

## Reachtruck - Still FM-X20SE

#### WKH6.217

2000kg

5430mm

Still

Elektric

2018

1723

**Brand** 