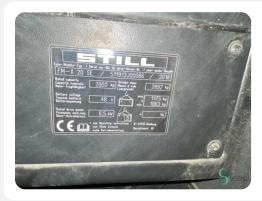

#### WKH6.217

2000kg

5430mm

Still

Elektric

2018

1723

**Brand** 

Model

FM-X20SE

Year

2018

# **Specifications**

click here

| Drive                        | Elektric                       |
|------------------------------|--------------------------------|
| Capacity                     | 700Ah                          |
| Brand/Type                   | Hawker                         |
| Battery voltage              | 48V                            |
| Battery year of construction | 2018                           |
| Options                      | Free-lift, Full cabin, Heating |

## **Dimensions**

| 2100 mm |
|---------|
| 1470 mm |
| 2450 mm |
| 4067 kg |
|         |

Havenweg 6 6603AS Wijchen

**T:** +31 611462913

**E:** koen@secondowner.com **W:** https://secondowner.com