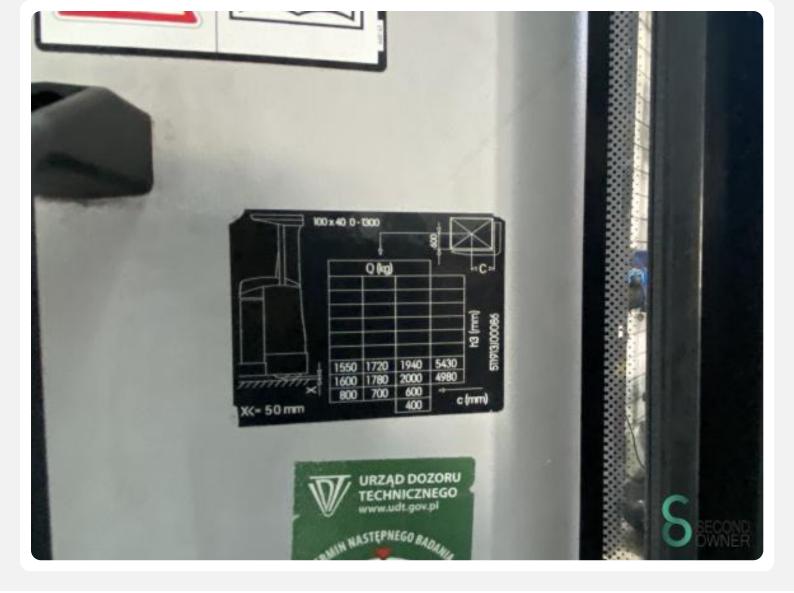

## **Dimensions**

| 2100 mm |
|---------|
| 1470 mm |
| 2450 mm |
| 4067 kg |
|         |

Havenweg 6 6603AS Wijchen

**T:** +31 611462913

**E:** koen@secondowner.com **W:** https://secondowner.com