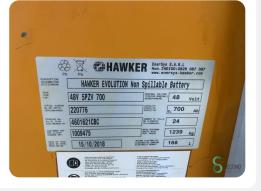

# **Specifications**

click here

| Drive                        | Elektric                       |
|------------------------------|--------------------------------|
| Capacity                     | 700Ah                          |
| Brand/Type                   | Hawker                         |
| Battery voltage              | 48V                            |
| Battery year of construction | 2018                           |
| Options                      | Free-lift, Full cabin, Heating |