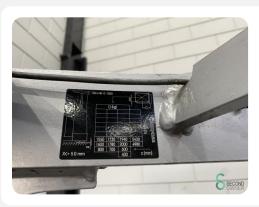

## WKH5.879

2000kg

2019

4072

Elektric

**Brand** 

Still

Model FM-X20SE

Year

2019

| Sp | ecif | icat | ions |
|----|------|------|------|
|    |      |      |      |

| Drive                        | Elektric |
|------------------------------|----------|
| Capacity                     | 775Ah    |
| Brand/Type                   | Still    |
| Battery voltage              | 48V      |
| Battery year of construction | 2019     |
| Inspection valid until       | 08.2025  |
|                              |          |