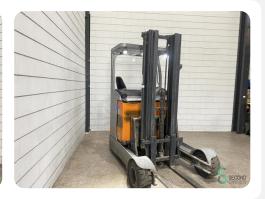

## Reachtruck - Still FM-X20SE

## WKH5.879

2000kg

2019

4072

Elektric

**Brand** 

Still

Model FM-X20SE