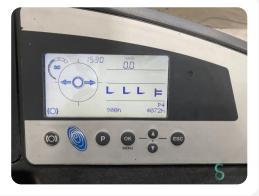

## WKH5.879

2000kg

2019

4072

Elektric

**Brand** 

Still

Model FM-X20SE

Year

2019

| Sp | ecif | icat | ions |
|----|------|------|------|
|    |      |      |      |

| Drive                        | Elektric |
|------------------------------|----------|
| Capacity                     | 775Ah    |
| Brand/Type                   | Still    |
| Battery voltage              | 48V      |
| Battery year of construction | 2019     |
| Inspection valid until       | 08.2025  |
|                              |          |