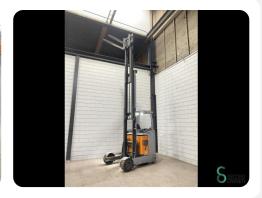

## Reachtruck - Still FM-X20SE

## WKH5.879

2000kg

2019

4072

Elektric

**Brand** 

Still

Model FM-X20SE