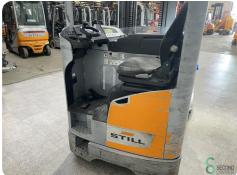

## Reachtruck - Still FM-X20SE

## WKH5.879

2000kg

2019

4072

Elektric

**Brand** 

Still

Model FM-X20SE