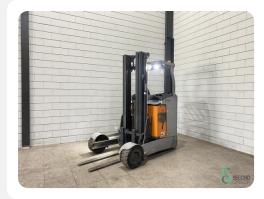

## Reachtruck - Still FM-X20SE

## WKH5.879

2000kg

2019

4072

Elektric

**Brand** 

Still

Model FM-X20SE