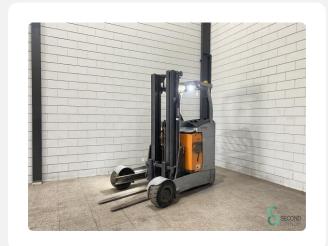

## Reachtruck - Still FM-X20SE

## WKH5.879

2000kg

2019

4072

Elektric

**Brand** 

Still

Model FM-X20SE