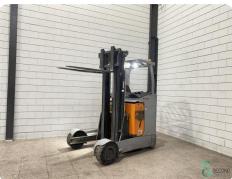

## Reachtruck - Still FM-X20SE

## WKH5.879

2000kg

2019

4072

Elektric

**Brand** 

Still

Model FM-X20SE