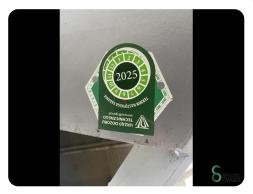

Year

2019

| Sp | ecif | icat | ions |
|----|------|------|------|
|    |      |      |      |

| Drive                        | Elektric |
|------------------------------|----------|
| Capacity                     | 775Ah    |
| Brand/Type                   | Still    |
| Battery voltage              | 48V      |
| Battery year of construction | 2019     |
| Inspection valid until       | 08.2025  |
|                              |          |