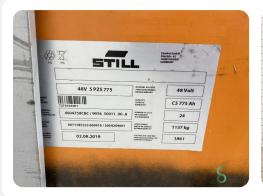

Year

2019

| Sp | ecif | icat | ions |
|----|------|------|------|
|    |      |      |      |

| Drive                        | Elektric |
|------------------------------|----------|
| Capacity                     | 775Ah    |
| Brand/Type                   | Still    |
| Battery voltage              | 48V      |
| Battery year of construction | 2019     |
| Inspection valid until       | 08.2025  |
|                              |          |