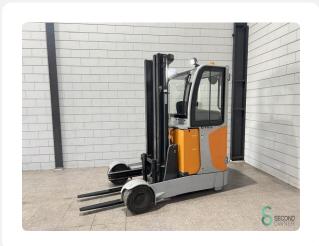

### Reachtrucks - Still FM-X20SE

## Reachtrucks - Still FM-X20SE

#### WKH6.098

2000kg

5430mm

Elektric

2018

2858

**Brand** 

Model

Still

FM-X20SE

Year 2018

## **Specifications**

click here

| Drive              | Elektric                                          |
|--------------------|---------------------------------------------------|
| Capacity           | 700Ah                                             |
| Battery voltage    | 48V                                               |
| Options            | Heating, Free-lift,<br>Full cabin, Work<br>lights |
| Free lift          | 1900mm                                            |
| Maximum fork width | 770mm                                             |

# **Dimensions**

| Length | 2130 mm |
|--------|---------|
| Width  | 1460 mm |
| Height | 2450 mm |
| Weight | 4100 kg |
|        |         |

Havenweg 6 6603AS Wijchen

**T:** +31 611462913

**E:** koen@secondowner.com **W:** https://secondowner.com