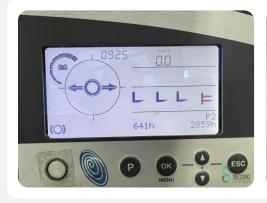

Elektric

2018

2858

**Brand** 

Model

Still

FM-X20SE

Year 2018

## **Specifications**

click here

| Drive              | Elektric                                          |
|--------------------|---------------------------------------------------|
| Capacity           | 700Ah                                             |
| Battery voltage    | 48V                                               |
| Options            | Heating, Free-lift,<br>Full cabin, Work<br>lights |
| Free lift          | 1900mm                                            |
| Maximum fork width | 770mm                                             |

# **Dimensions**

| Length | 2130 mm |
|--------|---------|
| Width  | 1460 mm |
| Height | 2450 mm |
| Weight | 4100 kg |
|        |         |











































Havenweg 6 6603AS Wijchen

**T:** +31 611462913

**E:** koen@secondowner.com **W:** https://secondowner.com