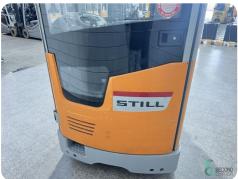

0mm

Elektric

2018

2858

**Brand** 

Model

Still

FM-X20SE

Year 2018

## **Specifications**

click here

| Drive              | Elektric                                          |
|--------------------|---------------------------------------------------|
| Capacity           | 700Ah                                             |
| Battery voltage    | 48V                                               |
| Options            | Heating, Free-lift,<br>Full cabin, Work<br>lights |
| Free lift          | 1900mm                                            |
| Maximum fork width | 770mm                                             |

# **Dimensions**

| Length | 2130 mm |
|--------|---------|
| Width  | 1460 mm |
| Height | 2450 mm |
| Weight | 4100 kg |
|        |         |











































Havenweg 6 6603AS Wijchen

**T:** +31 611462913

**E:** koen@secondowner.com **W:** https://secondowner.com