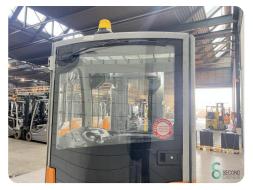

## **Specifications**

click here

| Drive              | Elektric                                          |
|--------------------|---------------------------------------------------|
| Capacity           | 700Ah                                             |
| Battery voltage    | 48V                                               |
| Options            | Heating, Free-lift,<br>Full cabin, Work<br>lights |
| Free lift          | 1900mm                                            |
| Maximum fork width | 770mm                                             |