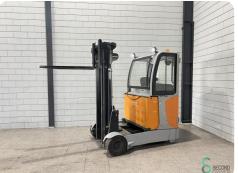

### Reachtrucks - Still FM-X20SE

## Reachtrucks - Still FM-X20SE

#### WKH6.098

2000kg

5430mm

Elektric

2018

2858

**Brand** 

Model

Still

FM-X20SE

Year 2018