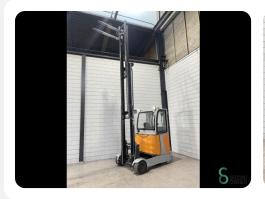

### Reachtrucks - Still FM-X20SE

## Reachtrucks - Still FM-X20SE

#### WKH6.098

2000kg

5430mm

Elektric

2018

2858

**Brand** 

Model

Still

FM-X20SE

Year 2018