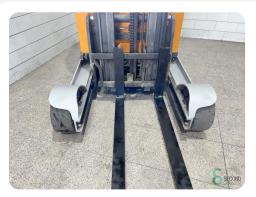

## **Specifications**

click here

| Drive              | Elektric                                          |
|--------------------|---------------------------------------------------|
| Capacity           | 700Ah                                             |
| Battery voltage    | 48V                                               |
| Options            | Heating, Free-lift,<br>Full cabin, Work<br>lights |
| Free lift          | 1900mm                                            |
| Maximum fork width | 770mm                                             |