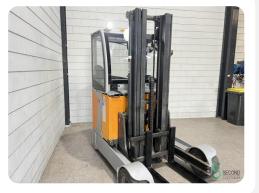

5430mm

Elektric

2018

2858

**Brand** 

Model

Still

FM-X20SE

Year 2018

## **Specifications**

click here

| Drive              | Elektric                                          |
|--------------------|---------------------------------------------------|
| Capacity           | 700Ah                                             |
| Battery voltage    | 48V                                               |
| Options            | Heating, Free-lift,<br>Full cabin, Work<br>lights |
| Free lift          | 1900mm                                            |
| Maximum fork width | 770mm                                             |

# **Dimensions**

| Length | 2130 mm |
|--------|---------|
| Width  | 1460 mm |
| Height | 2450 mm |
| Weight | 4100 kg |
|        |         |











































Havenweg 6 6603AS Wijchen

**T:** +31 611462913

**E:** koen@secondowner.com **W:** https://secondowner.com