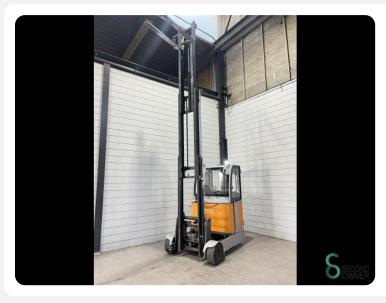

# **Dimensions**

| Length | 2130 mm |
|--------|---------|
| Width  | 1460 mm |
| Height | 2450 mm |
| Weight | 4100 kg |
|        |         |

Havenweg 6 6603AS Wijchen

**T:** +31 611462913

**E:** koen@secondowner.com **W:** https://secondowner.com