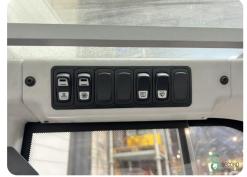

## **Specifications**

click here

| Drive              | Elektric                                          |
|--------------------|---------------------------------------------------|
| Capacity           | 700Ah                                             |
| Battery voltage    | 48V                                               |
| Options            | Heating, Free-lift,<br>Full cabin, Work<br>lights |
| Free lift          | 1900mm                                            |
| Maximum fork width | 770mm                                             |