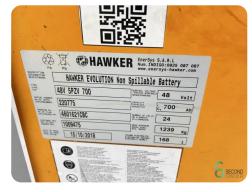

## **Specifications**

click here

| Drive              | Elektric                                          |
|--------------------|---------------------------------------------------|
| Capacity           | 700Ah                                             |
| Battery voltage    | 48V                                               |
| Options            | Heating, Free-lift,<br>Full cabin, Work<br>lights |
| Free lift          | 1900mm                                            |
| Maximum fork width | 770mm                                             |