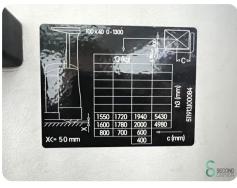

## **Specifications**

click here

| Drive              | Elektric                                          |
|--------------------|---------------------------------------------------|
| Capacity           | 700Ah                                             |
| Battery voltage    | 48V                                               |
| Options            | Heating, Free-lift,<br>Full cabin, Work<br>lights |
| Free lift          | 1900mm                                            |
| Maximum fork width | 770mm                                             |

# **Dimensions**

| Length | 2130 mm |
|--------|---------|
| Width  | 1460 mm |
| Height | 2450 mm |
| Weight | 4100 kg |
|        |         |

Havenweg 6 6603AS Wijchen

**T:** +31 611462913

**E:** koen@secondowner.com **W:** https://secondowner.com