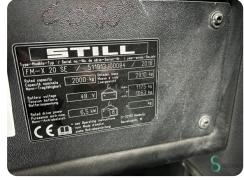

## **Specifications**

click here

| Drive              | Elektric                                          |
|--------------------|---------------------------------------------------|
| Capacity           | 700Ah                                             |
| Battery voltage    | 48V                                               |
| Options            | Heating, Free-lift,<br>Full cabin, Work<br>lights |
| Free lift          | 1900mm                                            |
| Maximum fork width | 770mm                                             |