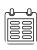

#### WKH5.477

Elektric

2016

16794

Brand

Still

Model

R08-02

# **Specifications**

click here

| Drive                        | Elektric |
|------------------------------|----------|
| Capacity                     | 500Ah    |
| Brand/Type                   | Hoppecke |
| Battery voltage              | 80V      |
| Battery year of construction | 2019     |
| Inspection valid until       | 04.2025  |
|                              |          |

### **Dimensions**

| 3400 mm |
|---------|
| 1400 mm |
| 1950 mm |
| 2500 kg |
|         |

Havenweg 6 6603AS Wijchen

**T:** +31 611462913

**E:** koen@secondowner.com **W:** https://secondowner.com