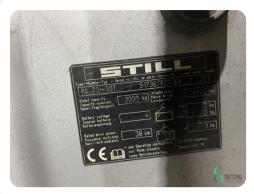

## Forklifts - Still RX 70-30 T

WKH.4564

| 3000kg | TX<br>4650mm | LPG | 2015 | ()<br>5183 |
|--------|--------------|-----|------|------------|
| Brand  | Still        |     |      |            |
| Model  | RX 70-30 T   |     |      |            |
| Year   | 2015         |     |      |            |

## **Specifications**

| Drive                                     | LPG                                                      |  |  |  |
|-------------------------------------------|----------------------------------------------------------|--|--|--|
| Options                                   | Free-lift, Work<br>lights, Heating,<br>Full cabin, Radio |  |  |  |
| Free lift                                 | 1500mm                                                   |  |  |  |
| Overhead<br>clearance                     | 2200mm                                                   |  |  |  |
| Attachment                                | 3rd+4th valve to fork carriage                           |  |  |  |
| Fork length                               | 2000mm                                                   |  |  |  |
| For all product specifications click here |                                                          |  |  |  |