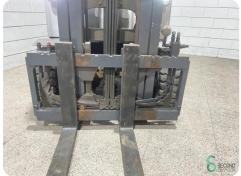

## **Specifications**

| Drive                                     | LPG                                                      |  |  |  |
|-------------------------------------------|----------------------------------------------------------|--|--|--|
| Options                                   | Free-lift, Work<br>lights, Heating,<br>Full cabin, Radio |  |  |  |
| Free lift                                 | 1500mm                                                   |  |  |  |
| Overhead<br>clearance                     | 2200mm                                                   |  |  |  |
| Attachment                                | 3rd+4th valve to fork carriage                           |  |  |  |
| Fork length                               | 2000mm                                                   |  |  |  |
| For all product specifications click here |                                                          |  |  |  |