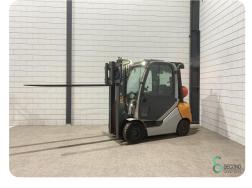

## Forklifts - Still RX 70-30 T

## Forklifts - Still RX 70-30 T

WKH.4564

| 3000kg | TX<br>4650mm | LPG | 2015 | ()<br>5183 |
|--------|--------------|-----|------|------------|
| Brand  | Still        |     |      |            |
| Model  | RX 70-30 T   |     |      |            |
| Year   | 2015         |     |      |            |