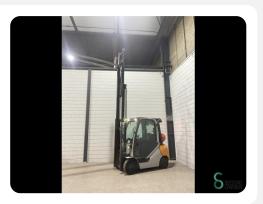

## Forklifts - Still RX 70-30 T

## Forklifts - Still RX 70-30 T

WKH.4564

| 3000kg | TX<br>4650mm | LPG | 2015 | ()<br>5183 |
|--------|--------------|-----|------|------------|
| Brand  | Still        |     |      |            |
| Model  | RX 70-30 T   |     |      |            |
| Year   | 2015         |     |      |            |