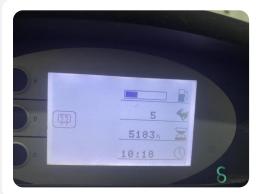

## Forklifts - Still RX 70-30 T

WKH.4564

| 3000kg | TX<br>4650mm | LPG | 2015 | ()<br>5183 |
|--------|--------------|-----|------|------------|
| Brand  | Still        |     |      |            |
| Model  | RX 70-30 T   |     |      |            |
| Year   | 2015         |     |      |            |