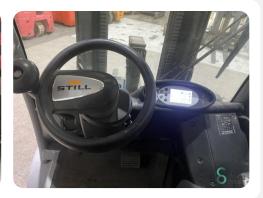

## **Specifications**

| Drive                                     | LPG                                                      |  |  |  |
|-------------------------------------------|----------------------------------------------------------|--|--|--|
| Options                                   | Free-lift, Work<br>lights, Heating,<br>Full cabin, Radio |  |  |  |
| Free lift                                 | 1500mm                                                   |  |  |  |
| Overhead<br>clearance                     | 2200mm                                                   |  |  |  |
| Attachment                                | 3rd+4th valve to fork carriage                           |  |  |  |
| Fork length                               | 2000mm                                                   |  |  |  |
| For all product specifications click here |                                                          |  |  |  |