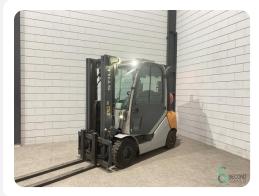

## Forklifts - Still RX 70-30 T

WKH.4564

| 3000kg | TX<br>4650mm | LPG | 2015 | ()<br>5183 |
|--------|--------------|-----|------|------------|
| Brand  | Still        |     |      |            |
| Model  | RX 70-30 T   |     |      |            |
| Year   | 2015         |     |      |            |