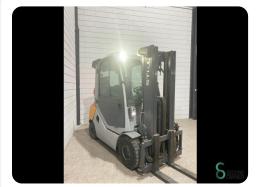

## Forklifts - Still RX 70-30 T

WKH.4564

| 3000kg | TX<br>4650mm | LPG | 2015 | ()<br>5183 |
|--------|--------------|-----|------|------------|
| Brand  | Still        |     |      |            |
| Model  | RX 70-30 T   |     |      |            |
| Year   | 2015         |     |      |            |