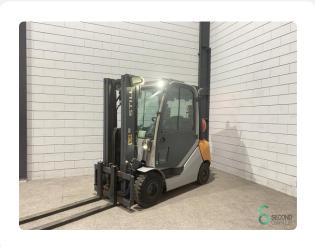

## Forklifts - Still RX 70-30 T

WKH.4564

| 3000kg | TX<br>4650mm | LPG | 2015 | ()<br>5183 |
|--------|--------------|-----|------|------------|
| Brand  | Still        |     |      |            |
| Model  | RX 70-30 T   |     |      |            |
| Year   | 2015         |     |      |            |