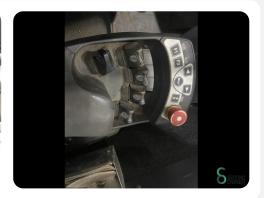

## **Specifications**

| Drive                                     | LPG                                                      |  |  |  |
|-------------------------------------------|----------------------------------------------------------|--|--|--|
| Options                                   | Free-lift, Work<br>lights, Heating,<br>Full cabin, Radio |  |  |  |
| Free lift                                 | 1500mm                                                   |  |  |  |
| Overhead<br>clearance                     | 2200mm                                                   |  |  |  |
| Attachment                                | 3rd+4th valve to fork carriage                           |  |  |  |
| Fork length                               | 2000mm                                                   |  |  |  |
| For all product specifications click here |                                                          |  |  |  |