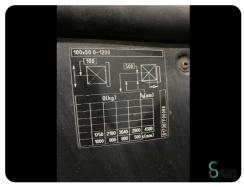

## **Specifications**

| Drive                                     | LPG                                                      |  |  |  |
|-------------------------------------------|----------------------------------------------------------|--|--|--|
| Options                                   | Free-lift, Work<br>lights, Heating,<br>Full cabin, Radio |  |  |  |
| Free lift                                 | 1500mm                                                   |  |  |  |
| Overhead<br>clearance                     | 2200mm                                                   |  |  |  |
| Attachment                                | 3rd+4th valve to fork carriage                           |  |  |  |
| Fork length                               | 2000mm                                                   |  |  |  |
| For all product specifications click here |                                                          |  |  |  |

## Dimensions

| Length | 2700 mm |
|--------|---------|
| Width  | 1200 mm |
| Height | 2200 mm |
| Weight | 4420 kg |

Havenweg 6 6603AS Wijchen

T: +31 611462913 E: koen@secondowner.com W: https://secondowner.com