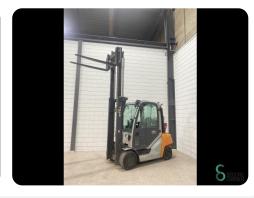

# Forklifts - Still RX 70-35 T

#### WKH5.342

3500kg

3320mm

LPG

2021

4678

**Brand** Still

Model RX 70-35 T

**Year** 2021