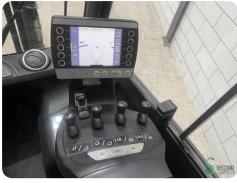

## **Specifications**

| Drive                  | LPG                                    |
|------------------------|----------------------------------------|
| Motor brand            | VW                                     |
| Inspection valid until | 04.2025                                |
| Options                | Full cabin,<br>Heating, Work<br>lights |
| Overhead clearance     | 2280mm                                 |
| Attachment             | 3rd+4th valve to fork carriage         |
|                        |                                        |