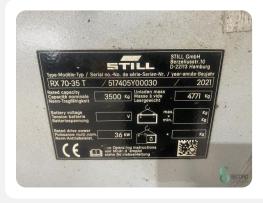

#### WKH5.342

3500kg

3320mm

LPG

2021

4678

**Brand** Still

Model RX 70-35 T

**Year** 2021

## **Specifications**

| Drive                  | LPG                                    |
|------------------------|----------------------------------------|
| Motor brand            | VW                                     |
| Inspection valid until | 04.2025                                |
| Options                | Full cabin,<br>Heating, Work<br>lights |
| Overhead clearance     | 2280mm                                 |
| Attachment             | 3rd+4th valve to fork carriage         |
|                        |                                        |

## **Dimensions**

| Length | 2800 mm |
|--------|---------|
| Width  | 1200 mm |
| Height | 2280 mm |
| Weight | 4771 kg |
|        |         |

Havenweg 6 6603AS Wijchen

**T:** +31 611462913

**E:** koen@secondowner.com **W:** https://secondowner.com