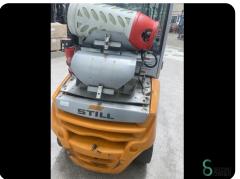

#### WKH5.342

3500kg

3320mm

LPG

2021

4678

**Brand** Still

Model RX 70-35 T