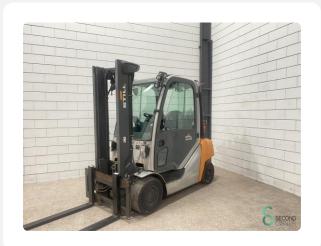

#### WKH5.342

3500kg

3320mm

LPG

2021

4678

**Brand** Still

Model RX 70-35 T

**Year** 2021

## **Specifications**

| Drive                  | LPG                                    |
|------------------------|----------------------------------------|
| Motor brand            | VW                                     |
| Inspection valid until | 04.2025                                |
| Options                | Full cabin,<br>Heating, Work<br>lights |
| Overhead clearance     | 2280mm                                 |
| Attachment             | 3rd+4th valve to fork carriage         |
|                        |                                        |