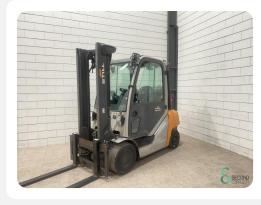

#### WKH5.342

3500kg

3320mm

LPG

2021

4678

**Brand** Still

Model RX 70-35 T

**Year** 2021

## **Specifications**

| Drive                  | LPG                                    |
|------------------------|----------------------------------------|
| Motor brand            | VW                                     |
| Inspection valid until | 04.2025                                |
| Options                | Full cabin,<br>Heating, Work<br>lights |
| Overhead clearance     | 2280mm                                 |
| Attachment             | 3rd+4th valve to fork carriage         |
|                        |                                        |