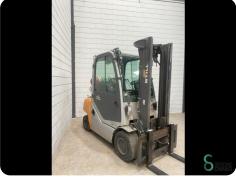

#### WKH5.342

3500kg

3320mm

LPG

2021

4678

**Brand** Still

Model RX 70-35 T

## **Specifications**

| Drive                  | LPG                                    |
|------------------------|----------------------------------------|
| Motor brand            | VW                                     |
| Inspection valid until | 04.2025                                |
| Options                | Full cabin,<br>Heating, Work<br>lights |
| Overhead clearance     | 2280mm                                 |
| Attachment             | 3rd+4th valve to fork carriage         |
|                        |                                        |

## **Dimensions**

| Length | 2800 mm |
|--------|---------|
| Width  | 1200 mm |
| Height | 2280 mm |
| Weight | 4771 kg |
|        |         |

Havenweg 6 6603AS Wijchen

**T:** +31 611462913

**E:** koen@secondowner.com **W:** https://secondowner.com