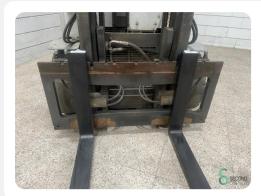

## **Specifications**

| Drive                  | LPG                                    |
|------------------------|----------------------------------------|
| Motor brand            | VW                                     |
| Inspection valid until | 04.2025                                |
| Options                | Full cabin,<br>Heating, Work<br>lights |
| Overhead clearance     | 2280mm                                 |
| Attachment             | 3rd+4th valve to fork carriage         |
|                        |                                        |