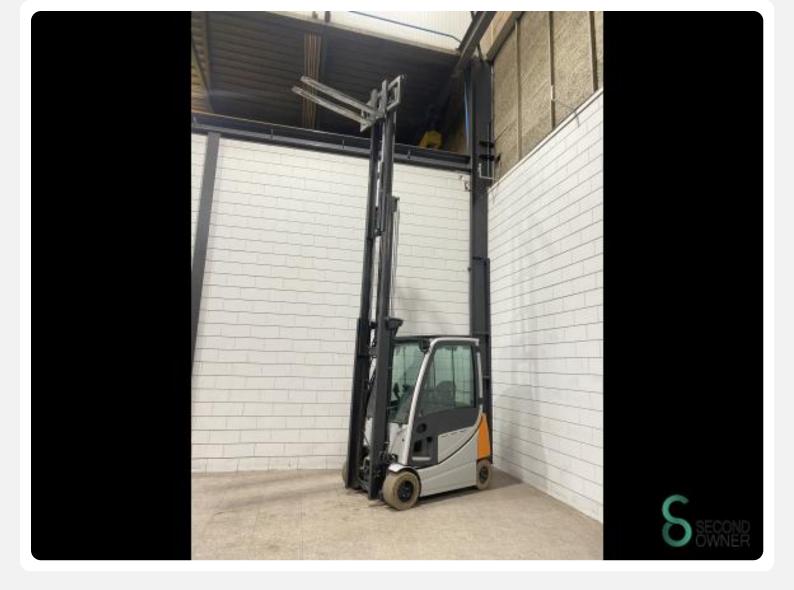

## **Dimensions**

| 2200 mm |
|---------|
| 1150 mm |
| 2250 mm |
| 3777 kg |
|         |

Havenweg 6 6603AS Wijchen

**T:** +31 611462913

**E:** koen@secondowner.com **W:** https://secondowner.com