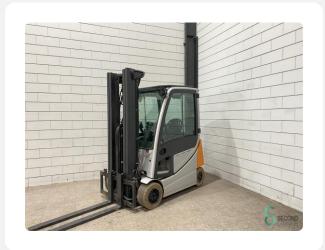

#### WKH5.622

2000kg

5080mm

Elektric

2019 12553

**Brand** Still

Model RX20-20P

**Year** 2019

# **Specifications**

| opcomoations                 |                                                                          |
|------------------------------|--------------------------------------------------------------------------|
| Drive                        | Elektric                                                                 |
| Capacity                     | 625Ah                                                                    |
| Brand/Type                   | Still                                                                    |
| Battery voltage              | 48V                                                                      |
| Battery year of construction | 2019                                                                     |
| Options                      | Heating, Work lights, Free-lift, Joystick, Non-marking tires, Full cabin |