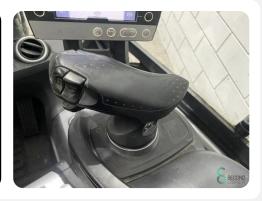

# **Specifications**

| opcomoations                 |                                                                          |
|------------------------------|--------------------------------------------------------------------------|
| Drive                        | Elektric                                                                 |
| Capacity                     | 625Ah                                                                    |
| Brand/Type                   | Still                                                                    |
| Battery voltage              | 48V                                                                      |
| Battery year of construction | 2019                                                                     |
| Options                      | Heating, Work lights, Free-lift, Joystick, Non-marking tires, Full cabin |