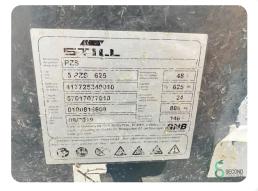

# **Specifications**

| opcomoations                 |                                                                          |
|------------------------------|--------------------------------------------------------------------------|
| Drive                        | Elektric                                                                 |
| Capacity                     | 625Ah                                                                    |
| Brand/Type                   | Still                                                                    |
| Battery voltage              | 48V                                                                      |
| Battery year of construction | 2019                                                                     |
| Options                      | Heating, Work lights, Free-lift, Joystick, Non-marking tires, Full cabin |