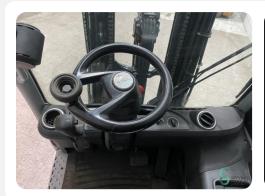

# **Specifications**

| opcomoations                 |                                                                          |
|------------------------------|--------------------------------------------------------------------------|
| Drive                        | Elektric                                                                 |
| Capacity                     | 625Ah                                                                    |
| Brand/Type                   | Still                                                                    |
| Battery voltage              | 48V                                                                      |
| Battery year of construction | 2019                                                                     |
| Options                      | Heating, Work lights, Free-lift, Joystick, Non-marking tires, Full cabin |