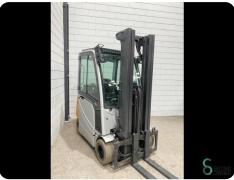

#### WKH5.622

2000kg

5080mm

Elektric

2019 12553

**Brand** Still

Model RX20-20P

**Year** 2019

## **Dimensions**

| 2200 mm |
|---------|
| 1150 mm |
| 2250 mm |
| 3777 kg |
|         |

Havenweg 6 6603AS Wijchen

**T:** +31 611462913

**E:** koen@secondowner.com **W:** https://secondowner.com