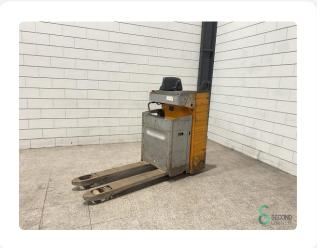

## Pallet truck - Still SXH20

## Pallet truck - Still SXH20

WKH5.813

Year

| 2000kg | Elektric |
|--------|----------|
| Brand  | Still    |

5491

Model SXH20

2019