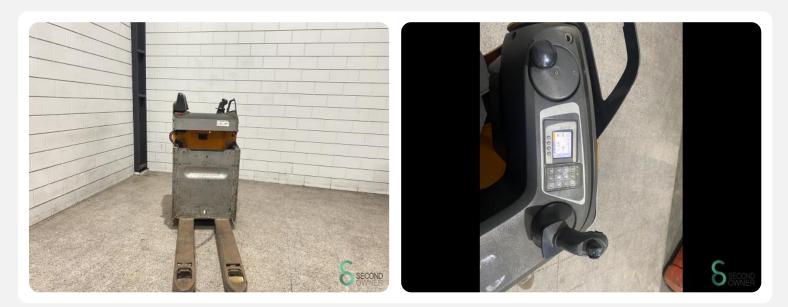

## Pallet truck - Still SXH20

## Pallet truck - Still SXH20

WKH5.813

Year

| 2000kg | Elektric |
|--------|----------|
| Brand  | Still    |

5491

Model SXH20

2019

## **Specifications**

| Drive                        | Elektric |
|------------------------------|----------|
| Capacity                     | 375Ah    |
| Brand/Type                   | Hoppecke |
| Battery voltage              | 24V      |
| Battery year of construction | 2018     |
| Fork length                  | 1150mm   |