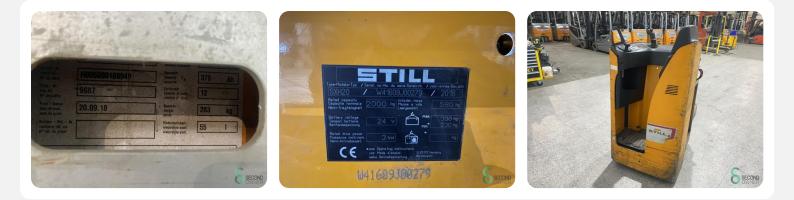

## **Specifications**

| Drive                        | Elektric |
|------------------------------|----------|
| Capacity                     | 375Ah    |
| Brand/Type                   | Hoppecke |
| Battery voltage              | 24V      |
| Battery year of construction | 2018     |
| Fork length                  | 1150mm   |