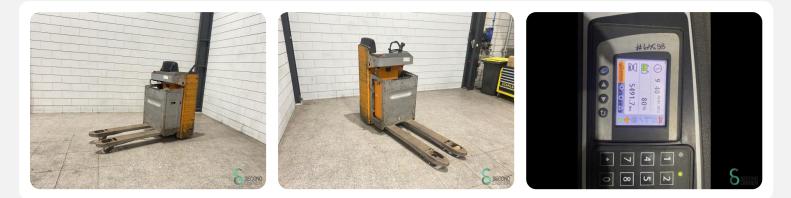

## Dimensions

| Length | 1900 mm |
|--------|---------|
| Width  | 800 mm  |
| Height | 1500 mm |
| Weight | 910 kg  |

Havenweg 6 6603AS Wijchen

T: +31 611462913 E: koen@secondowner.com W: https://secondowner.com