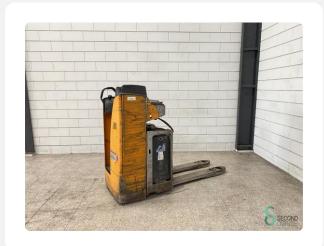

### Pallet truck - Still SXH20

## Pallet truck - Still SXH20

#### **WKH6.108**

2000kg

Elektric

Still

2018

6707

Brand

Model SXH20

**Year** 2018