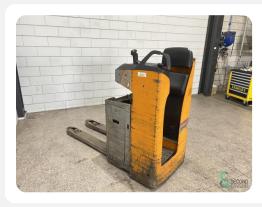

### Pallet truck - Still SXH20

## Pallet truck - Still SXH20

#### **WKH6.108**

2000kg

Elektric

Still

2018

6707

Brand

Model SXH20