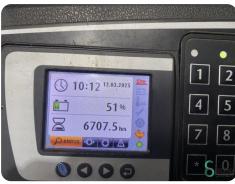

### Pallet truck - Still SXH20



## Pallet truck - Still SXH20

#### **WKH6.108**









2000kg

Elektric

Still

2018

6707

Brand

Model SXH20

**Year** 2018

# **Specifications**

click here

| Drive                          | Elektric |  |
|--------------------------------|----------|--|
| Brand/Type                     | Still    |  |
| Battery voltage                | 24V      |  |
| Fork length                    | 1150mm   |  |
| Lifting capacity               | 2000kg   |  |
| Lifting height                 | 200mm    |  |
| For all product specifications |          |  |

### **Dimensions**

| Length | 2000 mm |
|--------|---------|
| Width  | 800 mm  |
| Height | 1500 mm |
| Weight | 910 kg  |





















Havenweg 6 6603AS Wijchen

**T:** +31 611462913

**E:** koen@secondowner.com **W:** https://secondowner.com