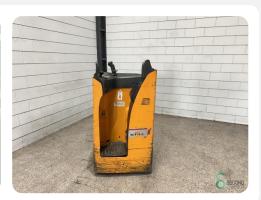

### Pallet truck - Still SXH20

## Pallet truck - Still SXH20

#### **WKH6.108**

2000kg

Elektric

Still

2018

6707

Brand

Model SXH20