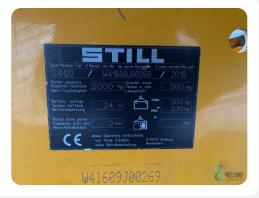

#### **WKH6.108**

2000kg

Elektric

Still

2018

6707

Brand

Model SXH20

**Year** 2018

# **Specifications**

click here

| Drive                          | Elektric |  |
|--------------------------------|----------|--|
| Brand/Type                     | Still    |  |
| Battery voltage                | 24V      |  |
| Fork length                    | 1150mm   |  |
| Lifting capacity               | 2000kg   |  |
| Lifting height                 | 200mm    |  |
| For all product specifications |          |  |