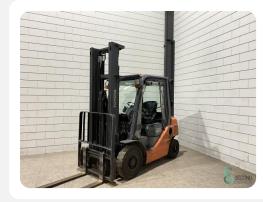

## Forklift - Toyota 06-8FD20F

## WKH5.707

2000kg

4000mm

Diesel

2016

6119

**Brand** 

Toyota

Model

06-8FD20F

Year

2016

| Specifications                 |                                             |
|--------------------------------|---------------------------------------------|
| Drive                          | Diesel                                      |
| Options                        | Heating, Full cabin, Work lights, Free-lift |
| Free lift                      | 2020mm                                      |
| Overhead clearance             | 2580mm                                      |
| Attachment                     | Side-shift, 4th valve to fork carriage      |
| Fork length                    | 1100mm                                      |
| For all product specifications |                                             |