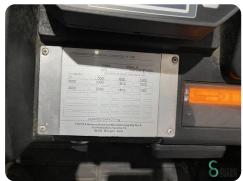

## WKH5.707

2000kg

4000mm

Diesel

2016

6119

**Brand** 

Toyota

Model

06-8FD20F

Year

2016

| Specifications                 |                                             |
|--------------------------------|---------------------------------------------|
| Drive                          | Diesel                                      |
| Options                        | Heating, Full cabin, Work lights, Free-lift |
| Free lift                      | 2020mm                                      |
| Overhead clearance             | 2580mm                                      |
| Attachment                     | Side-shift, 4th valve to fork carriage      |
| Fork length                    | 1100mm                                      |
| For all product specifications |                                             |