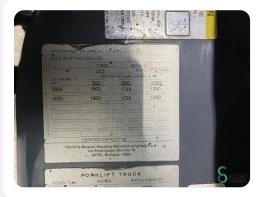

Model

06-8FD20F

Year

2016

| Specifications                 |                                             |
|--------------------------------|---------------------------------------------|
| Drive                          | Diesel                                      |
| Options                        | Heating, Full cabin, Work lights, Free-lift |
| Free lift                      | 2020mm                                      |
| Overhead clearance             | 2580mm                                      |
| Attachment                     | Side-shift, 4th valve to fork carriage      |
| Fork length                    | 1100mm                                      |
| For all product specifications |                                             |

click here

| Dimensions |         |
|------------|---------|
| Length     | 2600 mm |
| Width      | 1200 mm |
| Height     | 2580 mm |
| Weight     | 3710 kg |
|            |         |

Havenweg 6 6603AS Wijchen