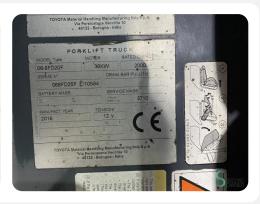

## WKH5.707

2000kg

4000mm

Diesel

2016

6119

**Brand** 

Toyota

Model

06-8FD20F

Year

2016

| Specifications                 |                                             |
|--------------------------------|---------------------------------------------|
| Drive                          | Diesel                                      |
| Options                        | Heating, Full cabin, Work lights, Free-lift |
| Free lift                      | 2020mm                                      |
| Overhead clearance             | 2580mm                                      |
| Attachment                     | Side-shift, 4th valve to fork carriage      |
| Fork length                    | 1100mm                                      |
| For all product specifications |                                             |