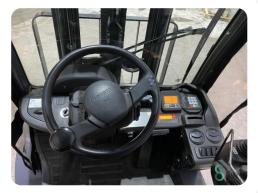

Model

06-8FD20F

Year

2016

| Specifications                 |                                             |
|--------------------------------|---------------------------------------------|
| Drive                          | Diesel                                      |
| Options                        | Heating, Full cabin, Work lights, Free-lift |
| Free lift                      | 2020mm                                      |
| Overhead clearance             | 2580mm                                      |
| Attachment                     | Side-shift, 4th valve to fork carriage      |
| Fork length                    | 1100mm                                      |
| For all product specifications |                                             |