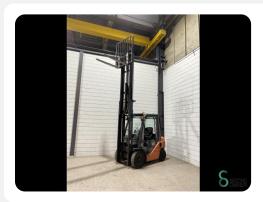

## WKH5.707

2000kg

4000mm

Diesel

2016

6119

**Brand** 

Toyota

Model

06-8FD20F

Year

2016

| Specifications                 |                                             |
|--------------------------------|---------------------------------------------|
| Drive                          | Diesel                                      |
| Options                        | Heating, Full cabin, Work lights, Free-lift |
| Free lift                      | 2020mm                                      |
| Overhead clearance             | 2580mm                                      |
| Attachment                     | Side-shift, 4th valve to fork carriage      |
| Fork length                    | 1100mm                                      |
| For all product specifications |                                             |

click here

| Dimensions |         |
|------------|---------|
| Length     | 2600 mm |
| Width      | 1200 mm |
| Height     | 2580 mm |
| Weight     | 3710 kg |
|            |         |

Havenweg 6 6603AS Wijchen