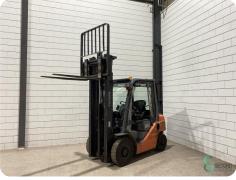

## WKH5.707

2000kg

4000mm

Diesel

2016

6119

**Brand** 

Toyota

Model

06-8FD20F

Year

2016

| Specifications                 |                                             |
|--------------------------------|---------------------------------------------|
| Drive                          | Diesel                                      |
| Options                        | Heating, Full cabin, Work lights, Free-lift |
| Free lift                      | 2020mm                                      |
| Overhead clearance             | 2580mm                                      |
| Attachment                     | Side-shift, 4th valve to fork carriage      |
| Fork length                    | 1100mm                                      |
| For all product specifications |                                             |

click here

| Dimensions |         |
|------------|---------|
| Length     | 2600 mm |
| Width      | 1200 mm |
| Height     | 2580 mm |
| Weight     | 3710 kg |
|            |         |

Havenweg 6 6603AS Wijchen