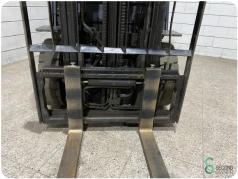

Model

06-8FD20F

Year

2016

| Specifications                 |                                             |
|--------------------------------|---------------------------------------------|
| Drive                          | Diesel                                      |
| Options                        | Heating, Full cabin, Work lights, Free-lift |
| Free lift                      | 2020mm                                      |
| Overhead clearance             | 2580mm                                      |
| Attachment                     | Side-shift, 4th valve to fork carriage      |
| Fork length                    | 1100mm                                      |
| For all product specifications |                                             |