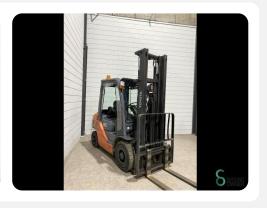

## WKH5.707

2000kg

4000mm

Diesel

2016

6119

**Brand** 

Toyota

Model

06-8FD20F

Year

2016

| Specifications                 |                                             |
|--------------------------------|---------------------------------------------|
| Drive                          | Diesel                                      |
| Options                        | Heating, Full cabin, Work lights, Free-lift |
| Free lift                      | 2020mm                                      |
| Overhead clearance             | 2580mm                                      |
| Attachment                     | Side-shift, 4th valve to fork carriage      |
| Fork length                    | 1100mm                                      |
| For all product specifications |                                             |

click here

| Dimensions |         |
|------------|---------|
| Length     | 2600 mm |
| Width      | 1200 mm |
| Height     | 2580 mm |
| Weight     | 3710 kg |
|            |         |

Havenweg 6 6603AS Wijchen