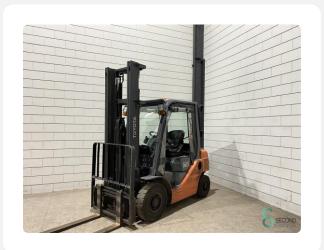

## Forklift - Toyota 06-8FD20F

## WKH5.707

2000kg

4000mm

Diesel

2016

6119

**Brand** 

Toyota

Model

06-8FD20F

Year

2016

| Specifications                 |                                             |
|--------------------------------|---------------------------------------------|
| Drive                          | Diesel                                      |
| Options                        | Heating, Full cabin, Work lights, Free-lift |
| Free lift                      | 2020mm                                      |
| Overhead clearance             | 2580mm                                      |
| Attachment                     | Side-shift, 4th valve to fork carriage      |
| Fork length                    | 1100mm                                      |
| For all product specifications |                                             |